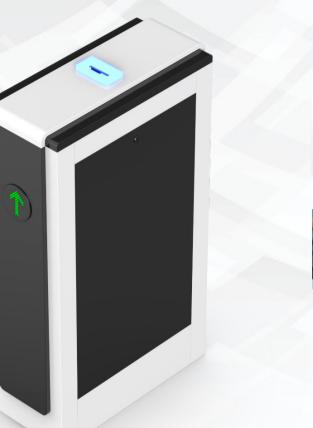

## Qualica-RD 6001G

Large capacity collecting box for card sleeves.

**Qualica-RD 6001E** is an access control device designed to collect card-holder sleeves, which can operate independently or be integrated with turnstiles for joint use.

When the device receives a valid card holder, it automatically triggers the opening of the connected doors. In case an invalid card is detected, it will remain on top of the window without falling, preventing the door from opening.

**3 years warranty.** Lower power consumption and low noise level. LED indicator of passage status. Easy to install and maintain.

1