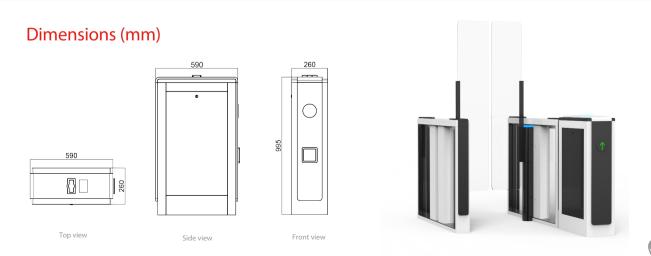

## Technical specifications

| Material of the structure | Steel / Black and white baked varnish |
|---------------------------|---------------------------------------|
| Dimensions                | 590 * 260 * 995mm                     |
| Net weight                | 35kg/unit                             |
| Power Supply              | AC220V/110V, 50/60Hz                  |
| Operating Voltage         | 24V DC                                |
| Power Consumption         | 40W                                   |
| Operating Temperature     | -20 °C to 75 °C                       |
| Operating humidity        | 0 ~ 95% (non-condensing)              |
| Operating environment     | Indoor/outdoor (with shelter)         |
| LED indicator             | Yes                                   |