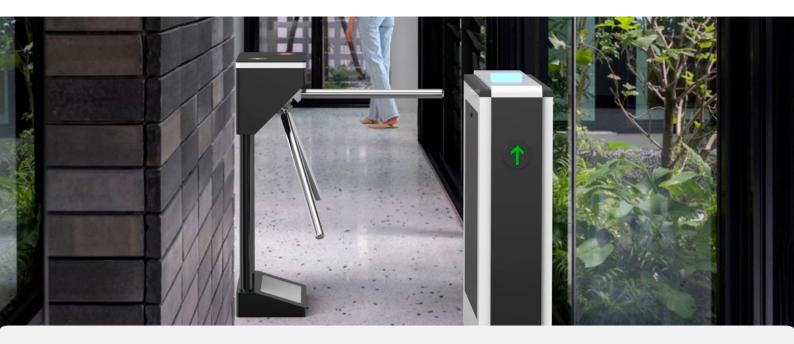

## Qualica-RD 6001G

Large capacity collecting box for card sleeves.

**Qualica-RD 6001E** is an access control device designed to collect card-holder sleeves, which can operate independently or be integrated with turnstiles for joint use.