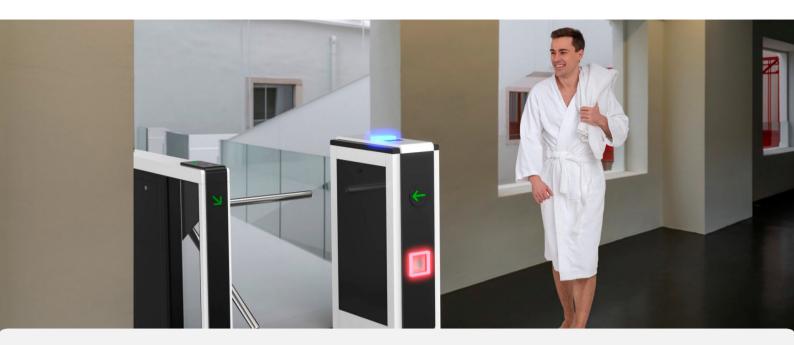

# Qualica-RD 6001E

Large capacity collection box for wristbands.

**Qualica-RD 6001E** is an access control device designed to collect wristbands, it can operate independently or be integrated with turnstiles for joint use. Suitable for indoor applications.

When the device receives a valid wristband, it automatically triggers the opening of the connected doors. If an invalid wristband is detected, the system returns it through the lower window after the verification process.