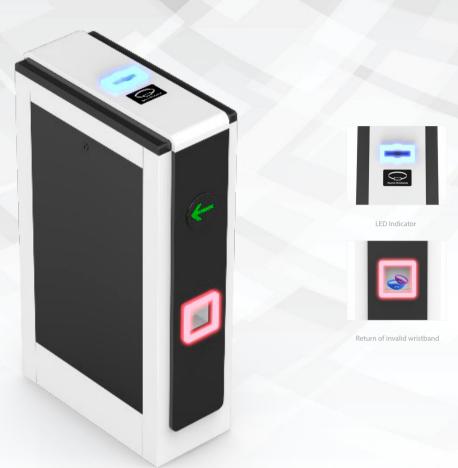

# Qualica-RD 6001E

Large capacity collection box for wristbands.

**Qualica-RD 6001E** is an access control device designed to collect wristbands, it can operate independently or be integrated with turnstiles for joint use. Suitable for indoor applications.

When the device receives a valid wristband, it automatically triggers the opening of the connected doors. If an invalid wristband is detected, the system returns it through the lower window after the verification process.

**3 years warranty.** Lower energy consumption and low noise level. LED indicator of passage status. Easy to install and maintain.

1