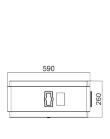

# Technical specifications

| Material of the structure | Steel / Black and white baked varnish |
|---------------------------|---------------------------------------|
| Dimensions                | 590 * 260 * 995mm                     |
| Net weight                | 25kg/unit                             |
| Power Supply              | AC220V/110V, 50/60Hz                  |
| Operating Voltage         | 24V DC                                |
| Power Consumption         | 40W                                   |
| Operating Temperature     | -20 °C to 75 °C                       |
| Operating humidity        | 0 ~ 95% (non-condensing)              |
| Operating environment     | Indoor/outdoor (with shelter)         |
| LED indicator             | Yes                                   |

## Dimensions (mm)

Top view

260

Front view

Product specifications are subject to change without notice. QUALICA-RD S.L. qualicard.eu

Side view