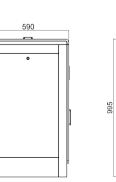

# Technical specifications

| Material of the structure | Steel / Black and white baked varnish |
|---------------------------|---------------------------------------|
| Dimensions                | 590 * 260 * 995mm                     |
| Net weight                | 25kg/unit                             |
| Power Supply              | AC220V/110V, 50/60Hz                  |
| Operating Voltage         | 24V DC                                |
| Power Consumption         | 40W                                   |
| Operating Temperature     | -20 °C to 75 °C                       |
| Operating humidity        | 0 ~ 95% (non-condensing)              |
| Operating environment     | Indoor/outdoor (with shelter)         |
| LED indicator             | Yes                                   |

## Dimensions (mm)

Top view

260

Front view

Product specifications are subject to change without notice. QUALICA-RD S.L. qualicard.eu

Side view