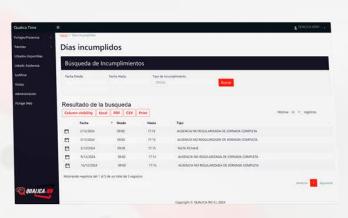

#### **Time & Attendance**

Interface to consult data, manage vacations, leaves, incidents and email alerts, complying with current agreements. Allows to load and modify external schedules.