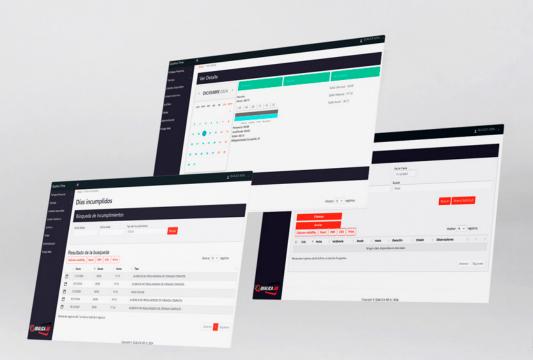

#### **Time & Attendance**

Interface to consult data, manage vacations, leaves, incidents and email alerts, complying with current agreements. Allows to load and modify external schedules.

#### **MULTI-ENTITY SYSTEM**

- QRDTIME allows you to manage multiple companies or organizations in a single system.
- It offers flexible or rigid **shift design**, cyclic scheduling, permissions by location or user type and a portal with specific menus for roles such as validator, **authorizer and administrator**.
- In addition, it allows validation of requests and justifications, integrates with ERP, payroll systems or other centralized systems.

#### **VISITS MODULE**

- The visits module records and ensures traceability, including data such as who is visited and when.
- It offers registration forms, schedule management, time control, visitor notifications, credentials, complete history and detailed report generation.