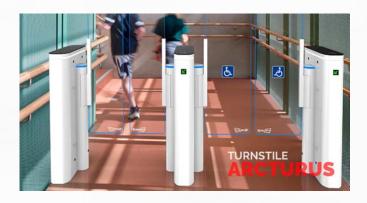

### Turnstiles, Tripods, Swing Gates...

Physical access control with modern designs and varied finishes.