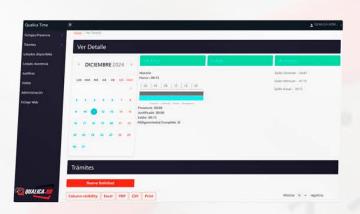

#### **Time & Attendance**

Interface to consult data, manage vacations, leaves, incidents and email alerts, complying with current agreements. Allows to load and modify external schedules.