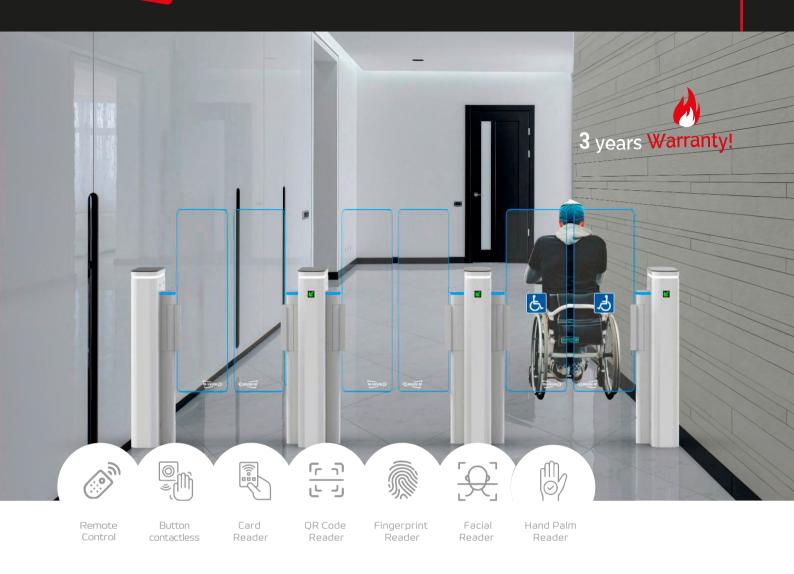

# Qualica-RD ARCTURUS

Compact turnstile designed for confined spaces with high visitor flow.

**Qualica-RD ARCTURUS.** It is a small and compact turnstile designed for small spaces. With a passage of 55 people per minute, it is perfect for sites with high visitor flow.

It supports 600mm-1100mm for wide passages, wheelchairs, baby carriages, etc., and its height can be extended up to 900-1800mm for increased safety. Material is available in 304 steel with black/white powder coating.

**3-year warranty.** Easy to install and maintain. Low noise level. Low energy consumption. Fire safety requirements; leaves open automatically.

### **Features**

- · Infrared sensor alarm function.
- · Anti-intrusion and anti-return function.
- Bidirectional or unidirectional operation.
- Lower power consumption.
- Low noise level, the system operates smoothly.
- Green and red LED indicators.
- Indoor / Outdoor (shelter).
- Easy to install and maintain.