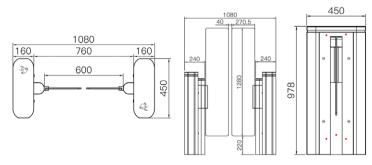

### Technical specifications

| Material              | Steel + Black and white varnish + Tempered glass   |                          |
|-----------------------|----------------------------------------------------|--------------------------|
| Arm material          | Plexiglas - transparent                            |                          |
| Dimensions            | 450 * 160 * 978mm                                  |                          |
| Net weight            | 50 kg/unit (single core), 70 kg/unit (double core) |                          |
| Clearance width       | 600 mm (standard), 900 mm (wheelchair)             |                          |
| Arm height            | 900 mm (standard), 1800 mm max. (optional)         | Black paint              |
| Pitch direction       | Unidirectional and Bidirectional                   |                          |
| MCBF                  | 15 million                                         |                          |
| Power supply          | AC220V/110V, 50/60 Hz                              | h                        |
| Operating voltage     | 24V DC                                             |                          |
| Power consumption     | 40W                                                |                          |
| Operating temperature | -20 °C to 75 °C                                    | White paint              |
| Operating humidity    | 0 ~ 95% (no freezing)                              |                          |
| Operating environment | Indoor / Outdoor                                   |                          |
| Flow rate             | 55 persons per minute                              |                          |
| LED indicator         | Two LED indicators on the top                      |                          |
| Infrared sensors      | 10 sensors (optional)                              |                          |
| Flexibility           | Integrates with any access control                 |                          |
| Communication         | Dry contact, relay signal, RS485                   | Stainless steel material |
|                       |                                                    |                          |

#### Dimensions (mm)