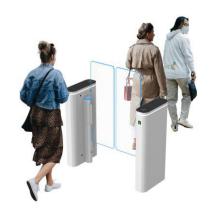

# Qualica-RD ARCTURUS

Compact turnstile designed for confined spaces with high visitor flow.

**Qualica-RD ARCTURUS.** It is a small and compact turnstile designed for small spaces. With a passage of 55 people per minute, it is perfect for sites with high visitor flow.

It supports 600mm-1100mm for wide passages, wheelchairs, baby carriages, etc., and its height can be extended up to 900-1800mm for increased safety. Material is available in 304 steel with black/white powder coating.