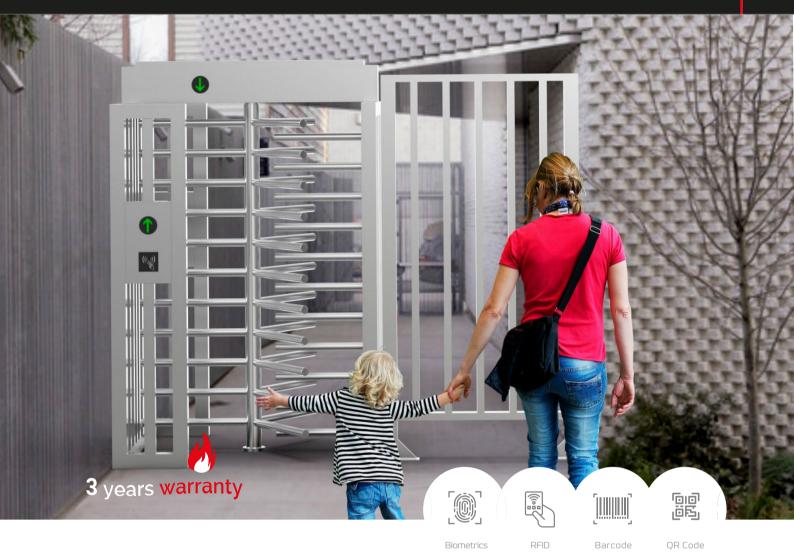

## Qualica-RD SUN

Full height turnstile with single door for pedestrian access.

**Qualica-RD SUN QR401-WS** is a full-height, single-rail, bi-directional turnstile with high technology and safety. The material is stainless steel (304 or 316) to withstand the harshest conditions. It is ideal for both indoor and outdoor use.

**3 years warranty.** Ideal for high security areas such as embassies, stadiums, banks, oil fields, construction sites, stations, etc.