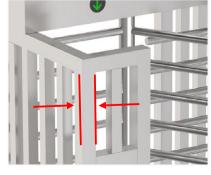

## **Features**

- Support integrated with any type of third party access control access control systems.
- Non-return function: only one person passes through at a time.
- Trough structure to contain tidy wiring inside the box. inside the box.
- Green and red LED indicator of passage status.
- IP65 watertightness level, indoor/outdoor use.
- Fire safety requirements, arms open automatically. open automatically.
- Entry direction manually controllable by lock.