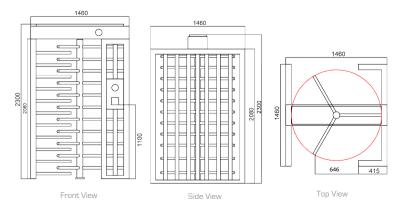

#### Technical specifications

| Frame material        | 304 / 316 stainless steel                                 |
|-----------------------|-----------------------------------------------------------|
| Dimensions            | 1460 * 1460 * 2300mm (internal height 2080mm)             |
| Arm support           | 120° rotors with 3 sections or 90° rotors with 4 sections |
| Net weight            | 250kg/unit                                                |
| Pitch width           | 646mm/rail                                                |
| Pitch direction       | Mono-directional and bi-directional                       |
| MCBF                  | 10 million                                                |
| Power supply          | AC220V/110V, 50/60Hz                                      |
| Operating voltage     | 24V DC                                                    |
| Power consumption     | 40W                                                       |
| Operating temperature | -15 °C to 60 °C                                           |
| Operating humidity    | 0 ~ 95% (No freezing) Manual control of entry direction   |
| Operating environment | Indoor / Outdoor                                          |
| Flow rate             | 30 persons per minute                                     |
| LED indicator         | Yes                                                       |
| Emergency             | Automatic arm open when switched off                      |
| Communication         | Dry contact, relay signal, RS485                          |

### **Dimensions (mm)**

80\*80 mm Tube, Stable Structure

e of third party access control erson passes through at a time.