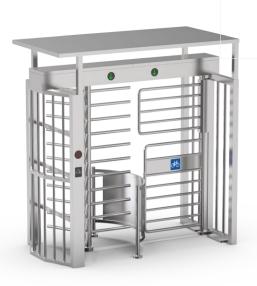

# Qualica-RD **SUN**

Full-height turnstile with pedestrian and bicycle protection canopy

**Qualica-RD SUN QR409-FS** is a high security access turnstile with a solid rain protection roof, suitable to resist bad weather and intrusions. It has a standard passage for pedestrian access of 660 mm and for bicycles of 900mm. It can be used outdoors or indoors. Unidirectional and bidirectional.

## **SUN QR409-FS Full Height Turnstile**

PEDESTRIANS AND BICYCLES

#### **Features**

- Durable performance. Fast operation and response.
- Equipped with self-regulating hydraulic damping device. No noise and no impact in operation.
- Lock structure: security can control both entry and exit, for example, in case of power failure, people can go out but cannot enter unless authorized by security.
- Automatic reset function: the arm automatically locks in 5s (can be adjusted) if the passenger takes time to enter.
- Supports any kind of external device solution (readers, video door phone, keypad, etc).