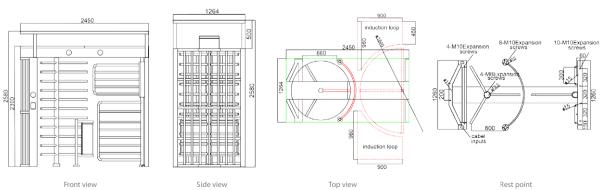

#### Technical specifications

| Communication         | Dry contact, relay signal, RS485                        | 900mm 660mm                                     |  |
|-----------------------|---------------------------------------------------------|-------------------------------------------------|--|
| Material              | 304 stainless steel                                     |                                                 |  |
| Arm support           | 120° rotors with 3 sections                             |                                                 |  |
| Dimensions            | 2450 * 1264 * 2580mm                                    |                                                 |  |
| Inside height         | 2080mm                                                  |                                                 |  |
| Net weight            | 430kg/unit                                              | 660 mm for normal pitch and 600 mm for bicycles |  |
| Clearance width       | 2 lanes; 660mm/rail (pedestrians) 900mm/rail (bicycles) |                                                 |  |
| Pitch direction       | Unidirectional & Bidirectional                          |                                                 |  |
| MCBF                  | 10 million                                              | [[00]                                           |  |
| Power supply          | AC220V/110V, 50/60Hz                                    |                                                 |  |
| Operating voltage     | 24V DC                                                  |                                                 |  |
| Power consumption     | 40W                                                     |                                                 |  |
| Operating temperature | -15 °C - 60 °C                                          | Customizable Logo Manual control input          |  |
| Operating humidity    | 0 ~ 95% (No freezing)                                   |                                                 |  |
| Operating environment | Indoor / outdoor                                        |                                                 |  |
| Flow rate             | 30 persons per minute                                   |                                                 |  |
| LED indicator         | Yes                                                     |                                                 |  |
| Emergency             | Automatic opening of the arm when switched off          |                                                 |  |

### Dimensions (mm)