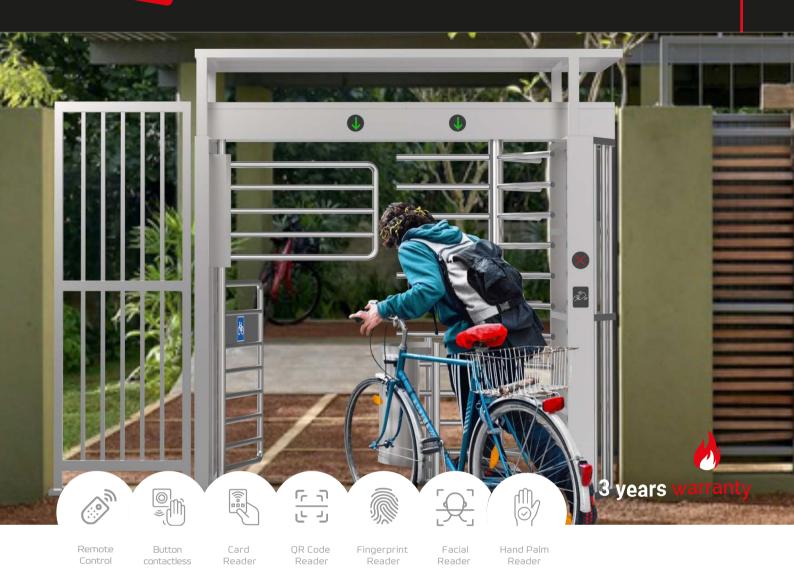

# Qualica-RD **SUN**

Full-height turnstile with pedestrian and bicycle protection canopy

**Qualica-RD SUN QR409-FS** is a high security access turnstile with a solid rain protection roof, suitable to resist bad weather and intrusions. It has a standard passage for pedestrian access of 660 mm and for bicycles of 900mm. It can be used outdoors or indoors. Unidirectional and bidirectional.

**3 years warranty.** Ideal for high security areas such as embassies, stadiums, banks, prisons, oil fields, construction, stations, etc.

## **SUN QR409-FS Full Height Turnstile**

PEDESTRIANS AND BICYCLES