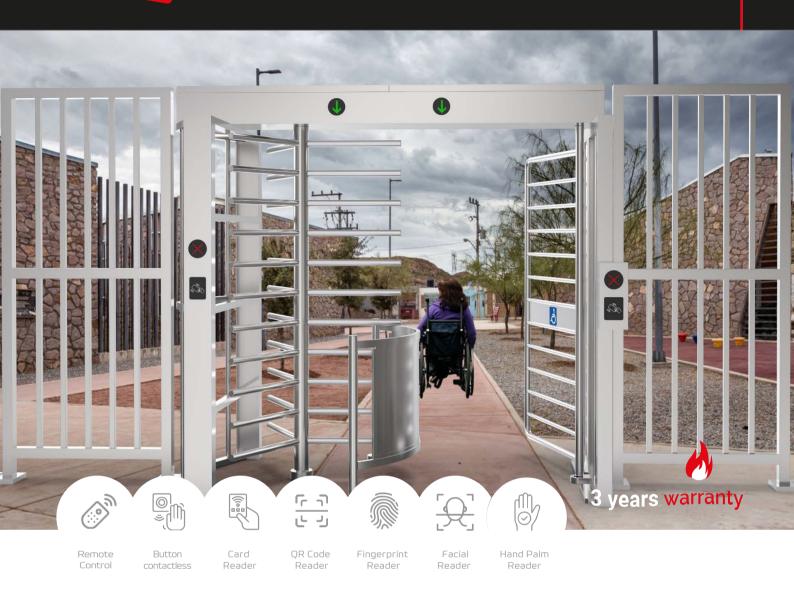

# Qualica-RD SUN

Full-height turnstile with wheelchair door for access control

**Qualica-RD SUN QR408-WS** is a high security access control turnstile for people with reduced mobility. Suitable for pedestrian and wheelchair access. You can choose between one or two directions, exterior or interior.

Normally combined with full-height railing. Non-return function: only one person passes through at a time. The body is made of stainless steel, durable, rustproof and waterproof. Can be integrated with third party systems.

**3 years warranty.** Ideal for high security areas such as embassies, stadiums, banks, prisons, oil fields, construction, stations, etc.

## **SUN QR408-WS Full Height Turnstile**

FOR PEDESTRIANS AND WHEELCHAIRS