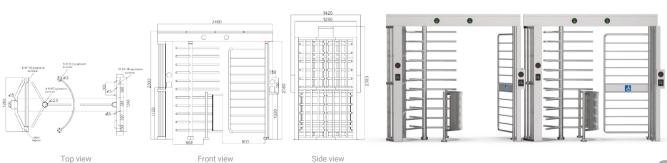

#### Technical specifications

| Communication         | Dry contact, relay signal, RS485                          |                                        |
|-----------------------|-----------------------------------------------------------|----------------------------------------|
| Material              | 304 stainless steel                                       | 900mm 660mm 660 mm for bicycles        |
| Arm support           | 120° rotors with 3 sections                               |                                        |
| Dimensions            | 2450 * 1260 * 2300mm                                      |                                        |
| Inside height         | 2080mm                                                    |                                        |
| Net weight            | 380kg/unit                                                |                                        |
| Clearance width       | 2 rails; 660mm/rail (pedestrian), 900mm/rail (wheelchair) |                                        |
| Pitch direction       | Unidirectional and Bidirectional                          |                                        |
| MCBF                  | 10 million                                                |                                        |
| Power supply          | AC220V/110V, 50/60Hz                                      |                                        |
| Operating voltage     | 24V DC                                                    | LOGO                                   |
| Power consumption     | 40W                                                       |                                        |
| Operating temperature | -15 °C - 60 °C                                            | Customizable Logo Manual control input |
| Operating humidity    | 0 ~ 95%                                                   |                                        |
| Operating environment | Indoor / outdoor                                          |                                        |
| Flow rate             | 30 persons per minute                                     |                                        |
| LED indicator         | Yes                                                       |                                        |
| Emergency             | Automatic arm opening when switched off                   |                                        |

### Dimensions (mm)