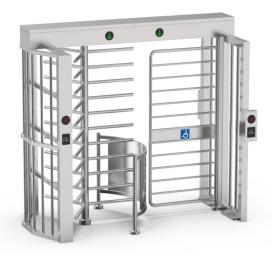

## **SUN QR408-WS Full Height Turnstile**

FOR PEDESTRIANS AND WHEELCHAIRS

#### **Features**

- Durable performance. Fast operation and response.
- Equipped with self-regulating hydraulic damping device. No noise and no impact in operation.
- Lock structure: security can control both entry and exit, for example, in case of power failure, people can go out but cannot enter unless authorized by security.
- Automatic reset function: the arm automatically locks in 5s (can be adjusted) if the passenger takes time to enter.
- Supports any kind of external device solution (readers, video door phone, keypad, etc).