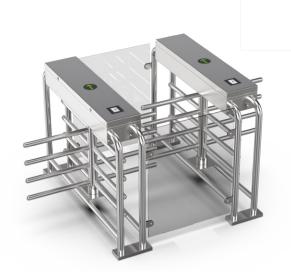

## **SPICA-402** Medium-Height Turnstile

SINGLE DOOR

#### **Features**

- Durable performance. Fast operation and response.
- Equipped with self-regulating hydraulic damping device. No noise and no impact in operation.
- Lock structure: security can control both input and output.
- Trough structure to contain the cable inside the box.
- Ring cover structure at the top and bottom to beautify it.
- · Arm structure with stainless steel round end cap.
- Supports any type of external device solution (readers, video door phone, button panel, etc.).