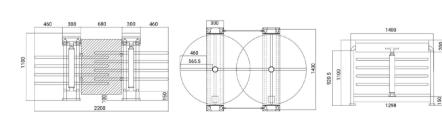

#### Technical specifications

| Communication         | Dry contact, relay signal, RS485                   |
|-----------------------|----------------------------------------------------|
| Material              | 304 stainless steel                                |
| Arm support           | 90° rotors with 4 sections                         |
| Dimensions            | 2200 * 1449 * 1100mm                               |
| Net weight            | 200kg/unit                                         |
| Pitch width           | 2 rail; 565.5mm/rail                               |
| Pitch direction       | Unidirectional and Bidirectional                   |
| MCBF                  | 10 million                                         |
| Power supply          | AC220V/110V, 50/60Hz                               |
| Operating voltage     | 24V DC                                             |
| Power consumption     | 40W                                                |
| Operating temperature | -15 °C to 60 °C                                    |
| Operating humidity    | 0 ~ 95% (No freezing)                              |
| Operating environment | Indoor / outdoor (with solid rain protection roof) |
| Flow rate             | 30 persons per minute                              |
| LED indicator         | Yes                                                |
| Emergency             | Automatic arm opening when power off               |

### Dimensions (mm)