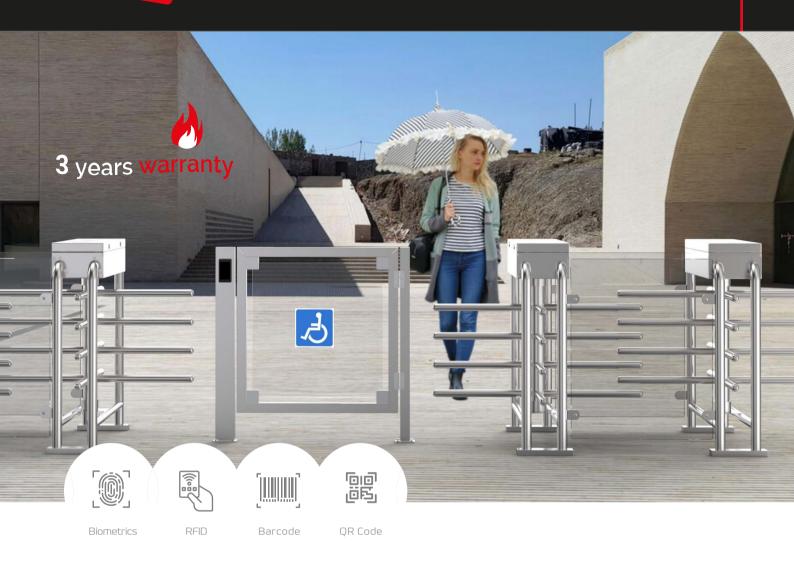

# Qualica-RD SPICA-402

Medium height turnstile with double pedestrian door.

**Qualica-RD SPICA-402** is a medium height turnstile designed with a double pedestrian gate, ideal for outdoor use (also suitable for indoor use). It is usually combined with the **Qualica-RD 6003 half-height door** for wheelchair access, baby carriages, large deliveries, etc.

Choice of one or two directions. Easy to install and maintain. Non-return function: only one person passes through at a time. The turnstile is made of waterproof and durable 304/316 stainless steel.

**3 years warranty.** Ideal for high security areas such as embassies, stadiums, banks, prisons, oil fields, construction, stations, etc.