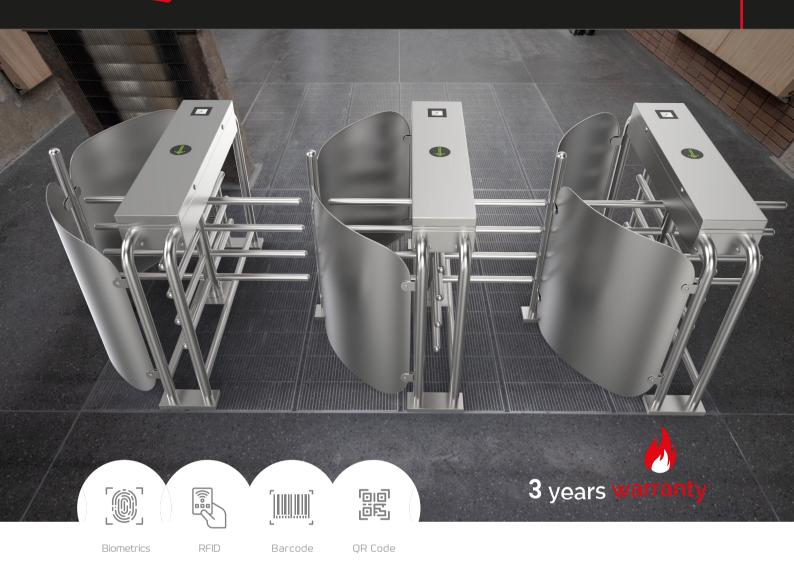

## Qualica-RD SPICA-401

Half-height turnstile for high-security access control.

**Qualica-RD SPICA-401** is a high security, medium height, single door, steel turnstile. Suitable for use in outdoor and indoor environments. It is often combined with the **Qualica-RD 6003 half-height pedestrian door** for wheelchair access, baby carriages, large deliveries, etc.

Choice of one or two directions. Easy to install and maintain. Turnstile is made of waterproof and durable 304/316 stainless steel.

**3 years warranty.** Ideal for high security areas such as embassies, stadiums, banks, prisons, oil fields, construction, stations, etc.

# QUALICA-RD SPICA-401 Medium-Height Turnstile

SIMPLE DOOR