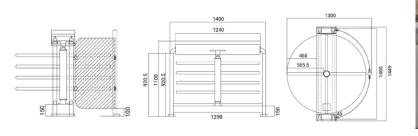

#### Technical specifications

| Communication         | Dry contact, relay signal, RS485                   |
|-----------------------|----------------------------------------------------|
| Material              | 304 stainless steel                                |
| Arm support           | 90° rotors with 4 sections                         |
| Dimensions            | 1300 * 1449 * 1100mm                               |
| Net weight            | 100kg/unit                                         |
| Pitch width           | 1 rail; 565.5mm/rail                               |
| Pitch direction       | Unidirectional and Bidirectional                   |
| MCBF                  | 10 million                                         |
| Power supply          | AC220V/110V, 50/60Hz                               |
| Operating voltage     | 24V DC                                             |
| Power consumption     | 40W                                                |
| Operating temperature | -15 °C to 60 °C                                    |
| Operating humidity    | 0 ~ 95% (No freezing)                              |
| Operating environment | Indoor/outdoor with solid roof for rain protection |
| Flow rate             | 30 persons per minute                              |
| LED indicator         | Yes                                                |
| Emergency             | Automatic arm opening when power off               |

#### **Dimensions (mm)**