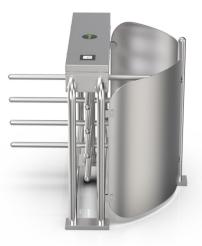

# QUALICA-RD SPICA-401 Medium-Height Turnstile

SIMPLE DOOR

### **Features**

- Durable performance. Fast operation and response.
- Equipped with self-regulating hydraulic damping device. No noise and no impact in operation.
- Lock structure: security can control both input and output, in case of power failure.
- Trough structure to contain cable inside the box. Arm structure with round stainless steel cover.
- Automatic reset function: the arm automatically locks in 5s (can be adjusted) if the passenger is late to enter.
- Supports any type of external device solution (readers, video door phone, keypad, etc).