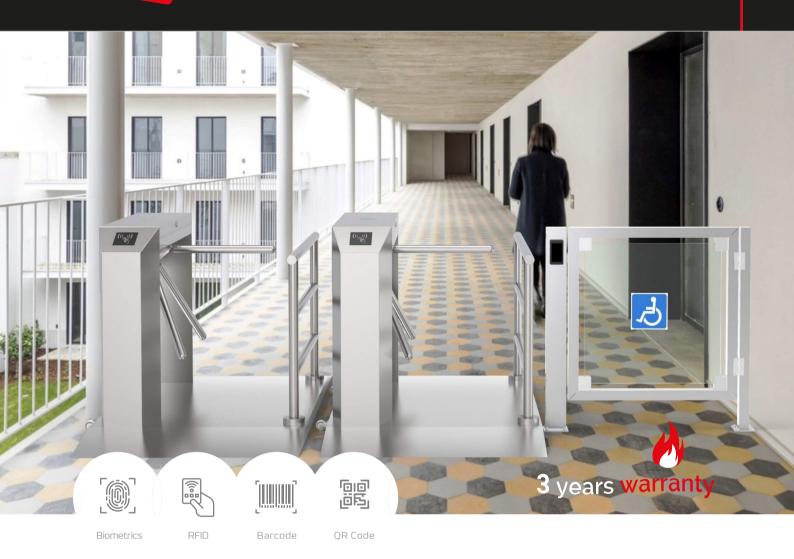

## Qualica-RD LEONIS PORTABLE

Portable, fast, efficient and robust tripod.

**Qualica-RD LEONIS PORTABLE** is a tripod for high performance access control, with a base and wheels for easy transport and installation. Suitable for both indoors and outdoors.

Its dimensions are reduced to fit into small spaces. It has standard relay signal, which can be integrated with any type of third party access control system.

**3-year warranty.** Ideal for accesses with buildings, museums, soccer stadiums, administrations, cinemas, gymnasiums, banks, etc.

### **Features**

- The body is anti-rust, waterproof and durable.
- Automatic reset function: the arm will be locked.
- Supports any type of external device (display, counter, face recognition, push button, card collector, RFID wristband collector, coin inserter, barcode/QR reader, etc.).
- In case of emergency, the horizontal arms of the tripod will automatically lower to allow free passage.
- Anti-tail function: only one person passes at a time