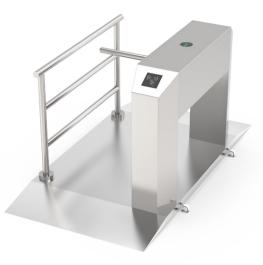

# QUALICA-RD LEONIS PORTABLE Tripod

### **Features**

- The body is anti-rust, waterproof and durable.
- Automatic reset function: the arm will be locked.
- Supports any type of external device (display, counter, face recognition, push button, card collector, RFID wristband collector, coin inserter, barcode/QR reader, etc.).
- In case of emergency, the horizontal arms of the tripod will automatically lower to allow free passage.
- Anti-tail function: only one person passes at a time