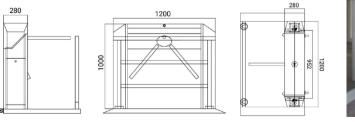

#### Technical specifications

| Frame material        | Stainless steel 304               |
|-----------------------|-----------------------------------|
| Arm material          | Stainless steel                   |
| Dimensions            | 1200 * 280 * 1000mm               |
| Weight                | 70kg/unit                         |
| Pitch width           | 550mm (arm length: 500mm)         |
| Pitch direction       | Unidirectional and Bidirectional  |
| MCBF                  | 10 million                        |
| Power supply          | AC220V/110V, 50/60Hz              |
| Operating voltage     | 24V DC                            |
| Power consumption     | 20W                               |
| Operating temperature | -20 °C to 75 °C                   |
| Operating humidity    | 0 ~ 95% (no freezing)             |
| Operating environment | Indoor / Outdoor                  |
| People flow rate      | 35-40 persons per minute          |
| LED indicator         | Yes                               |
| Emergency             | Automatic arm drop when power off |
| Communication         | Dry contact, relay signal, RS485  |
|                       |                                   |

#### Dimensions (mm)