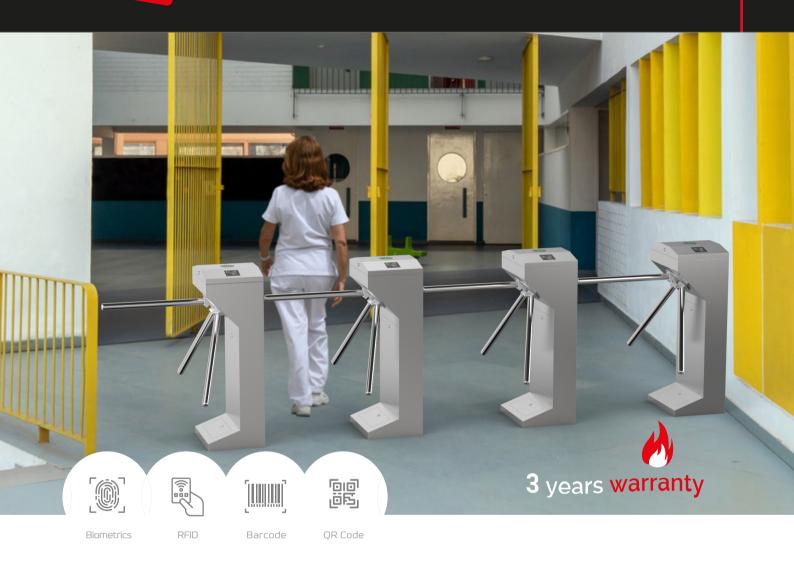

# Qualica-RD CANOPUS 55

Bidirectional tripod for access control.

**Qualica-RD CANOPUS 55** is a quiet and compact bi-directional tripod. It has long-life performance, high operating reliability and fast response. The whole system operates smoothly, with low noise and no mechanical impact.

With emergency opening, automatic reset function and LED indicators. The body is made of brushed stainless steel, anti-rust, waterproof and durable. Unidirectional or bidirectional can be chosen.

**3 years warranty.** Ideal for hotels, gymnasiums, buildings, shopping malls, supermarkets, reception areas, libraries etc.

#### **Features**

- · It is ideal for both indoor and outdoor use.
- In case of emergency, the tripod arms lower automatically to allow free passage.
- The whole system operates with low noise and no mechanical impact.
- Automatic reset function: the turnstile arm will automatically lock within 5 seconds.
- It has standard relay signal, which can integrate with any kind of third party access control system.