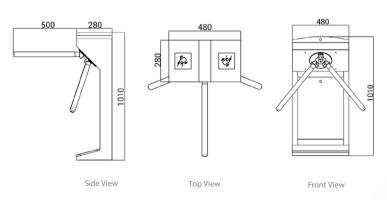

#### Technical specifications

| Communication         | Dry contact, relay signal, RS485                    |
|-----------------------|-----------------------------------------------------|
| Body material         | Stainless steel 304                                 |
| Arm material          | Stainless steel (black rubber protector)            |
| Dimensions            | 480 * 280 * 1010mm                                  |
| Net weight            | 45kg/unit                                           |
| Pitch width           | 550mm (Arm length: 500mm)                           |
| Pitch direction       | Unidirectional and Bidirectional                    |
| MCBF                  | 15 million                                          |
| Power supply          | AC220V/110V, 50/60Hz                                |
| Operating voltage     | 24V DC                                              |
| Power consumption     | 20W                                                 |
| Operating temperature | -15 °C to 60 °C                                     |
| Operating humidity    | 0 ~ 95% (no freezing)                               |
| Operating environment | Indoor / Outdoor                                    |
| Flow rate             | 35 persons per minute                               |
| LED indicator         | Two LED indicators on the top, front and black side |
| Emergency             | Arms lower automatically                            |
| Flexibility           | Integrates with any access control                  |

### Dimensions (mm)