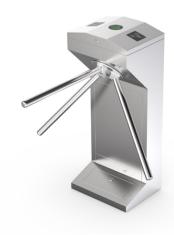

# Qualica-RD CANOPUS 55

Bidirectional tripod for access control.

**Qualica-RD CANOPUS 55** is a quiet and compact bi-directional tripod. It has long-life performance, high operating reliability and fast response. The whole system operates smoothly, with low noise and no mechanical impact.

## **CANOPUS 55** Bidirectional Tripod