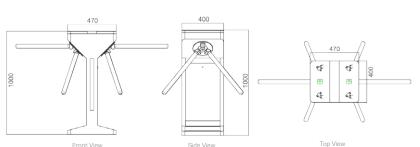

## Technical specifications

| Certifications        | Conformity CE, ROHS, FCC                                  |
|-----------------------|-----------------------------------------------------------|
| Frame Material        | Steel / Black and white baked-on varnish / Tempered glass |
| Arm Material          | Stainless steel                                           |
| Overall Dimensions    | 470 * 400 * 1000mm                                        |
| Net Weight            | 60kg/unit                                                 |
| Pitch Width           | 550mm + 550mm                                             |
| Pitch Direction       | Unidirectional and Bidirectional                          |
| MCBF                  | 10 million                                                |
| Power Supply          | AC220V/110V, 50/60Hz                                      |
| Operating Voltage     | 24V DC                                                    |
| Power Consumption     | 40W                                                       |
| Operating Temperature | -20 °C - 75 °C                                            |
| Operating Humidity    | 0 ~ 95% (No freezing)                                     |
| Operating Environment | Indoor / Outdoor                                          |
| Flow Rate             | 35+35 persons per minute                                  |
| LED Indicator         | Two LED indicators on top                                 |
| Communication         | Dry contact, relay signal, RS485                          |
| Emergency             | Arms lower automatically                                  |
| Flexibility           | Integrates with any access control                        |
|                       |                                                           |

## Dimensions (mm)

Only one person passes at a time