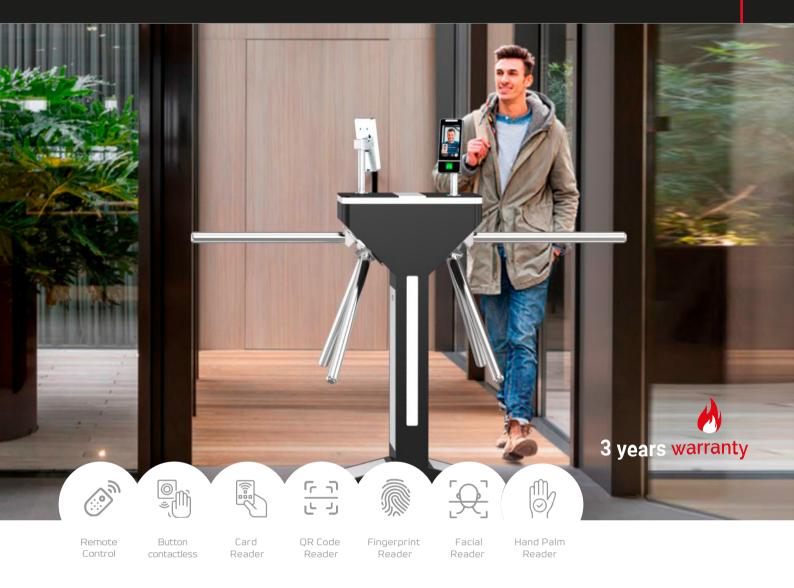

## Qualica-RD ANDROMEDA 50D

Double rail tripod for access control in confined spaces.

**Qualica-RD ANDROMEDA 50D** is a double rotating arm tripod with a 550mm passage width per rail, allowing the passage of only one person at a time. Bidirectional or unidirectional operation.

Black and white design is elegant for use in high-end applications. Logo, appearance color and dimensions can be customized depending on the installation environment. Ideal for both outdoor and indoor use.

**3-year warranty.** Easy to install and maintain. Low noise level. Low energy consumption. Waterproof IP65 watertightness level.