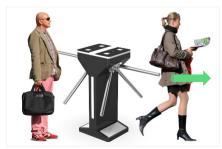

## Qualica-RD ANDROMEDA 50D

Double rail tripod for access control in confined spaces.

**Qualica-RD ANDROMEDA 50D** is a double rotating arm tripod with a 550mm passage width per rail, allowing the passage of only one person at a time. Bidirectional or unidirectional operation.

## Dimensions (mm)

Only one person passes at a time