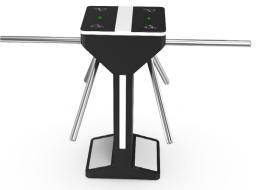

## Qualica-RD ANDROMEDA 50D

Double rail tripod for access control in confined spaces.

**Qualica-RD ANDROMEDA 50D** is a double rotating arm tripod with a 550mm passage width per rail, allowing the passage of only one person at a time. Bidirectional or unidirectional operation.

Black and white design is elegant for use in high-end applications. Logo, appearance color and dimensions can be customized depending on the installation environment. Ideal for both outdoor and indoor use.