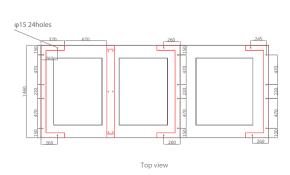

## Technical specifications

| Frame material        | Stainless steel 304 / 316 (optional)                              |
|-----------------------|-------------------------------------------------------------------|
| Dimensions            | 3600 * 1460 * 2300mm / Internal height: 2080mm                    |
| Arm support           | 120° rotors with 3 sections or 90° rotors with 4 sections         |
| Net weight            | 500 kg/unit / 520kg (including packing)                           |
| Packing               | Two boxes: 2250*1600*1350mm=4.86CBM / 2270*1750*1750mm=6.95CBM    |
| Pitch width           | 670mm/rail                                                        |
| Pitch direction       | Unidirectional and Bidirectional                                  |
| MCBF                  | 10 million                                                        |
| Power supply          | AC220V/110V, 50/60Hz                                              |
| Operating voltage     | 24V DC                                                            |
| Power consumption     | 40W                                                               |
| Operating temperature | -15 °C to 60 °C                                                   |
| Operating humidity    | 0 ~ 95% (No freezing) 80*80 mm tubing, stable structure           |
| Operating environment | Indoor / Outdoor (IP65 watertightness level)                      |
| Flow rate             | 30 persons per minute                                             |
| LED indicator         | Two LED indicators on the top: green input, red $\times$ no input |
| Communication         | Dry contact, relay signal, RS485                                  |
| Emergency             | Arms will open automatically                                      |
| Flexibility           | Integrates with any access control                                |

## Dimensions (mm)