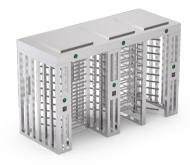

## Qualica-RD **SUN**

Three-rail full-height turnstile rugged in all environments.

**Qualica-RD SUN QR403-FS** is a three-rail full-height turnstile with high technology, incorporating a solid roof for protection against rain and intrusion.

Structure made of 304/316 stainless steel, waterproof and durable. This turnstile can be customized and personalized according to customer requirements. The mechanism is equipped with self-regulating hydraulic damping device. No noise and no impact during operation.

**3 years warranty.** Ideal for high security areas such as embassies, stadiums, banks, oil fields, construction sites, stations, etc.