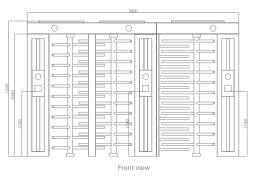

## Technical specifications

| Frame material        | Stainless steel 304 / 316 (optional)                              |
|-----------------------|-------------------------------------------------------------------|
| Dimensions            | 3600 * 1460 * 2300mm / Internal height: 2080mm                    |
| Arm support           | 120° rotors with 3 sections or 90° rotors with 4 sections         |
| Net weight            | 500 kg/unit / 520kg (including packing)                           |
| Packing               | Two boxes: 2250*1600*1350mm=4.86CBM / 2270*1750*1750mm=6.95CBM    |
| Pitch width           | 670mm/rail                                                        |
| Pitch direction       | Unidirectional and Bidirectional                                  |
| MCBF                  | 10 million                                                        |
| Power supply          | AC220V/110V, 50/60Hz                                              |
| Operating voltage     | 24V DC                                                            |
| Power consumption     | 40W                                                               |
| Operating temperature | -15 °C to 60 °C                                                   |
| Operating humidity    | 0 ~ 95% (No freezing) 80*80 mm tubing, stable structure           |
| Operating environment | Indoor / Outdoor (IP65 watertightness level)                      |
| Flow rate             | 30 persons per minute                                             |
| LED indicator         | Two LED indicators on the top: green input, red $\times$ no input |
| Communication         | Dry contact, relay signal, RS485                                  |
| Emergency             | Arms will open automatically                                      |
| Flexibility           | Integrates with any access control                                |

## Dimensions (mm)