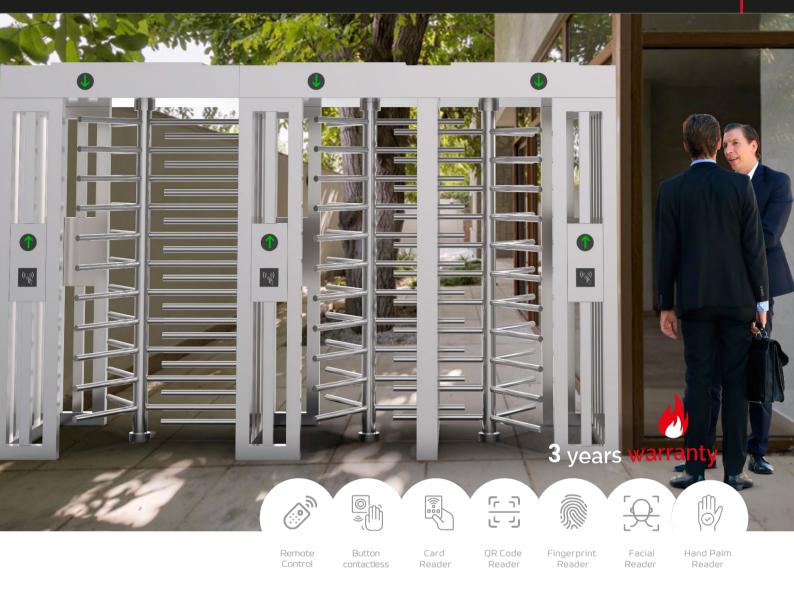

## Qualica-RD **SUN**

Three-rail full-height turnstile rugged in all environments.

**Qualica-RD SUN QR403-FS** is a three-rail full-height turnstile with high technology, incorporating a solid roof for protection against rain and intrusion.

Structure made of 304/316 stainless steel, waterproof and durable. This turnstile can be customized and personalized according to customer requirements. The mechanism is equipped with self-regulating hydraulic damping device. No noise and no impact during operation.

**3 years warranty.** Ideal for high security areas such as embassies, stadiums, banks, oil fields, construction sites, stations, etc.

## **SUN QR403-FS Turnstile Full Height**

Trunking structure to contain the wiring inside the box.

Card reader

QR code/barcode reader

Biometric Facial Reader