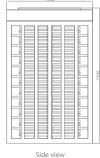

## Technical specifications

| Frame material        | Stainless steel 304 / 316 (optional)                              |
|-----------------------|-------------------------------------------------------------------|
| Dimensions            | 3600 * 1460 * 2300mm / Internal height: 2080mm                    |
| Arm support           | 120° rotors with 3 sections or 90° rotors with 4 sections         |
| Net weight            | 500 kg/unit / 520kg (including packing)                           |
| Packing               | Two boxes: 2250*1600*1350mm=4.86CBM / 2270*1750*1750mm=6.95CBM    |
| Pitch width           | 670mm/rail                                                        |
| Pitch direction       | Unidirectional and Bidirectional                                  |
| MCBF                  | 10 million                                                        |
| Power supply          | AC220V/110V, 50/60Hz                                              |
| Operating voltage     | 24V DC                                                            |
| Power consumption     | 40W                                                               |
| Operating temperature | -15 °C to 60 °C                                                   |
| Operating humidity    | 0 ~ 95% (No freezing) 80*80 mm tubing, stable structure           |
| Operating environment | Indoor / Outdoor (IP65 watertightness level)                      |
| Flow rate             | 30 persons per minute                                             |
| LED indicator         | Two LED indicators on the top: green input, red $\times$ no input |
| Communication         | Dry contact, relay signal, RS485                                  |
| Emergency             | Arms will open automatically                                      |
| Flexibility           | Integrates with any access control                                |

## Dimensions (mm)