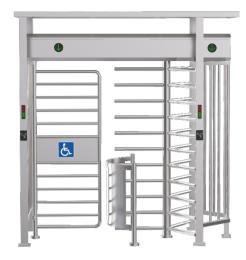

# Qualica-RD **SUN**

Two-rail full-height turnstile with protective roof.

**Qualica-RD SUN QR408-FS** is a high safety full height turnstile. It has two lanes; 900-1300mm for wheelchair passage and 550-650mm for pedestrian access. It incorporates rain protection roof. Indoor and outdoor use.

## QUALICA-RD QR408-FS SUN Full Height

### **Features**

- Bidirectional or unidirectional operation.
- Motion with absorption structure, making it work very quietly and run smoothly.
- Image: high resolution and scene image customizable.
- Lock structure: both entry and exit can be controlled, in case of power failure, people can go out but can not enter unless authorized.
- Support any kind of external device solution.