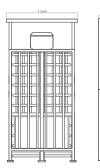

#### Technical specifications

| Framework Material           | 304 full stainless steel                                                  |
|------------------------------|---------------------------------------------------------------------------|
| Arm Support                  | 120° rotors with 3 sections                                               |
| Dimensions                   | 2950 * 1266 * 2545mm                                                      |
| Net Weight                   | 380kg/unit                                                                |
| Passage Width                | 2 lanes: 550-650mm/lane (for pedestrian) 900-1300mm/lane (for wheelchair) |
| Passing Direction            | Single directional and Bi-directional                                     |
| MCBF                         | 10 million                                                                |
| Power Supply                 | AC220V/110V, 50/60Hz                                                      |
| Operation Voltage            | 24V DC                                                                    |
| Power Consumption            | 40W                                                                       |
| <b>Operation Temperature</b> | -15 °C - 60 °C                                                            |
| Operation Humidity           | 0 ~ 95% (No freeze)                                                       |
| Working Environment          | Indoor / Outdoor                                                          |
| Flow rate                    | 30 people per minute                                                      |
| LED Indicator                | Two LED indicators on top                                                 |
| Communication                | Dry contact, Relay signal, RS485                                          |
| Emergency                    | Automatic arm open when power off                                         |

#### Dimensions (mm)

LED lights

Manual control input direction