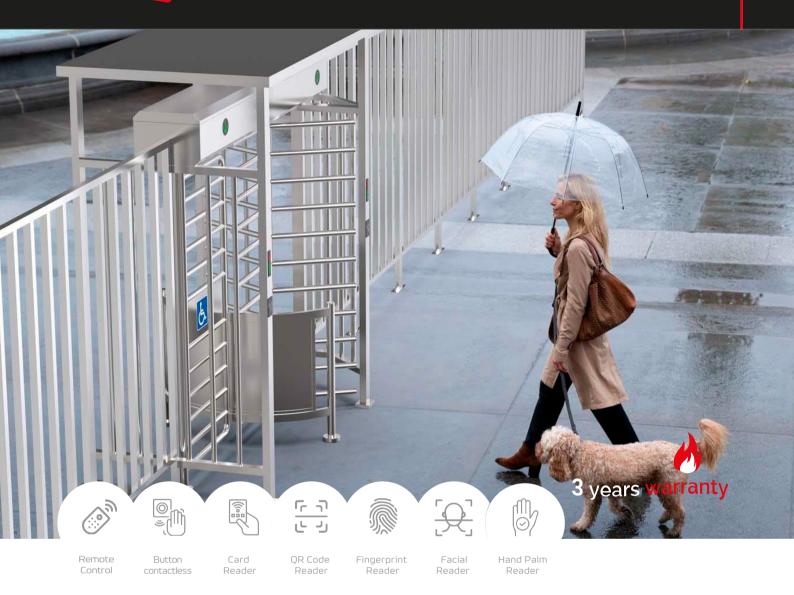

# Qualica-RD **SUN**

Two-rail full-height turnstile with protective roof.

**Qualica-RD SUN QR408-FS** is a high safety full height turnstile. It has two lanes; 900-1300mm for wheelchair passage and 550-650mm for pedestrian access. It incorporates rain protection roof. Indoor and outdoor use.

The color, material and dimensions of the turnstile can be customized according to the installation environment. Logo can also be customized.

**3 years warranty.** Easy to install and maintain. Ideal for high security areas such as embassies, stadiums, banks, oil fields, construction, stations, etc.

### **Features**

- Bidirectional or unidirectional operation.
- Motion with absorption structure, making it work very quietly and run smoothly.
- Image: high resolution and scene image customizable.
- Lock structure: both entry and exit can be controlled, in case of power failure, people can go out but can not enter unless authorized.
- Support any kind of external device solution.