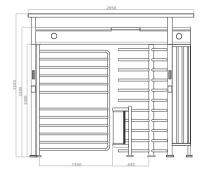

#### Technical specifications

| Framework Material           | 304 full stainless steel                                                  |
|------------------------------|---------------------------------------------------------------------------|
| Arm Support                  | 120° rotors with 3 sections                                               |
| Dimensions                   | 2950 * 1266 * 2545mm                                                      |
| Net Weight                   | 380kg/unit                                                                |
| Passage Width                | 2 lanes: 550-650mm/lane (for pedestrian) 900-1300mm/lane (for wheelchair) |
| Passing Direction            | Single directional and Bi-directional                                     |
| MCBF                         | 10 million                                                                |
| Power Supply                 | AC220V/110V, 50/60Hz                                                      |
| Operation Voltage            | 24V DC                                                                    |
| Power Consumption            | 40W                                                                       |
| <b>Operation Temperature</b> | -15 °C - 60 °C                                                            |
| Operation Humidity           | 0 ~ 95% (No freeze)                                                       |
| Working Environment          | Indoor / Outdoor                                                          |
| Flow rate                    | 30 people per minute                                                      |
| LED Indicator                | Two LED indicators on top                                                 |
| Communication                | Dry contact, Relay signal, RS485                                          |
| Emergency                    | Automatic arm open when power off                                         |

#### Dimensions (mm)

LED lights

Manual control input direction