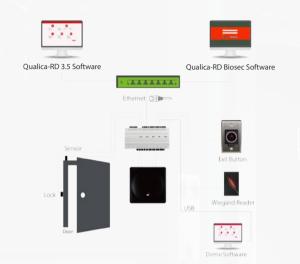

Access control

contactless

Access control pedestrian long distance

# QRD1000UHF6P

Long range RFID reader 18 meters (adjustable).

**QRD1000UHF6P** is a long distance and high performance RFID reader. It is equipped with the Impini R2000 chip and has a waterproof casing.

It features consistent performance and long life, minimizes external interference and improves read distance. Therefore, it can be used in various fields requiring remote identification.

It has two working modes: Read always (default) and read by trigger. Wiegand 26-Bit (can be changed to 34-Bit by software).

**2 years warranty.** Ideal for contactless access control and long distance pedestrian and fixed vehicle access control.

# QUALICA-RD QRD1000 UHF6P

#### Management of long-distance fixed vehicle access

#### Contactless access management

## **Specifications**

| Reading distance        | Up to 18 meters (adjustable)                                      |
|-------------------------|-------------------------------------------------------------------|
| Frequency               | 865MHz ~ 868MHz   902MHz ~ 928MHz                                 |
| Communication interface | Wiegand 26 (Default) / Wiegand 34, USB                            |
| Chip                    | Impinj R2000                                                      |
| Interface protocol      | EPCglobal UHF Class 1Gen2/ ISO 18000-6C, ISO 18000-6B             |
| Working mode            | Always read (Default) / Trigger read                              |
| Power output            | 10dBm ~ 33dBm                                                     |
| Antenna gain            | 9dBl                                                              |
| Housing material        | Antenna panel: ABS plastic; Rear cover: Die-cast aluminum housing |
| Operating voltage       | DC9V ~ 12V                                                        |
| Working current         | 1.2A +/-10%                                                       |
| Working temperature     | -20 °C - 60 °C                                                    |
| Dimensions              | 310mm*310mm*90mm (±5mm)                                           |