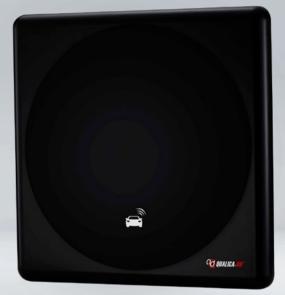

# QRD1000UHF6P

Long range RFID reader 18 meters (adjustable).

**QRD1000UHF6P** is a long distance and high performance RFID reader. It is equipped with the Impini R2000 chip and has a waterproof casing.

# QUALICA-RD QRD1000 UHF6P