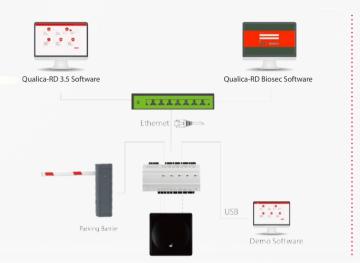

### Related products

**Access Controller** 

UHF fixed column

Parking barrier

Electric lock