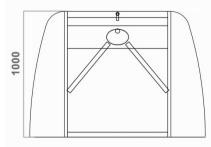

#### Technical specifications

| Framework Material    | 304 full stainless steel + black titanium |
|-----------------------|-------------------------------------------|
| Arm material          | Stainless Steel                           |
| Dimensions            | 1400 * 280 * 1000mm                       |
| Net Weight            | 60kg/pcs                                  |
| Passage Width         | 550mm (Arm length: 500mm)                 |
| Passing Direction     | Single directional / Bi-directional       |
| MCBF                  | 10 million                                |
| Power Supply          | AC220V/110V, 50/60Hz                      |
| Operation Voltage     | 24V DC                                    |
| Power Consumption     | 20W                                       |
| Operation Temperature | -20 °C - 75 °C                            |
| Operation Humidity    | 0 ~ 95% (No freeze)                       |
| Working Environment   | Indoor / Outdoor                          |
| Flow Rate             | 35-40 people per minute                   |
| LED Indicator         | Yes                                       |
| Emergency             | Automatic arm open when power off         |
| Communication         | Dry contact, Relay signal, RS485          |

## Dimensions (mm)