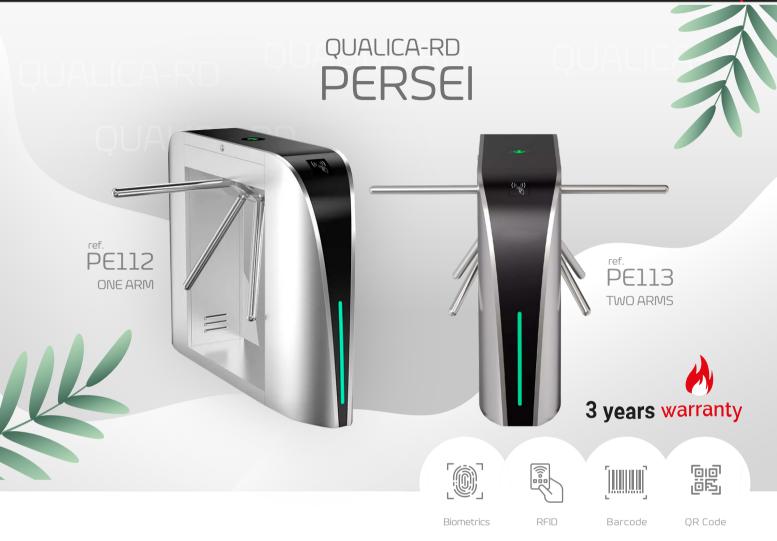

# Qualica-RD PERSEI

Tripod turnstile made of black titanium and stainless steel.

**Qualica-RD PERSEI** is one of the quietest and most robust bidirectional tripods on the market, thanks to a technology that guarantees an average of 10 million steps without impact on the brushless mechanics.

**Garantía de 3 años.** It has an arc shape, which makes it unique. The throughput rate in single-pass mode is **35 to 40 persons per minute.** It can be adjusted one-way and bi-directional.

Suitable for all types of climate and environment, it can be applied both indoors and outdoors, such as; parks, gymnasiums and offices.

# **PERSEI Tripod-Turnstile**

### **Features**

- Easy to install and maintain.
- · The body is anti-rust, waterproof and durable.
- It is ideal for both indoor and outdoor use.
- Supports any type of external device (display, counter, facial recognition, push-button, card collector, RFI wristband card collector, RFID wristband collector, coi inserter, barcode/QR reader, etc.).
- In case of emergency, the horizontal arms of the tripod w automatically lower to allow free passage.
- · Anti-tail function: only one person passes at a time.