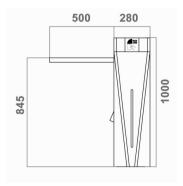

#### Technical specifications

| Framework Material    | 304 full stainless steel + black titanium |
|-----------------------|-------------------------------------------|
| Arm material          | Stainless Steel                           |
| Dimensions            | 1400 * 280 * 1000mm                       |
| Net Weight            | 60kg/pcs                                  |
| Passage Width         | 550mm (Arm length: 500mm)                 |
| Passing Direction     | Single directional / Bi-directional       |
| MCBF                  | 10 million                                |
| Power Supply          | AC220V/110V, 50/60Hz                      |
| Operation Voltage     | 24V DC                                    |
| Power Consumption     | 20W                                       |
| Operation Temperature | -20 °C - 75 °C                            |
| Operation Humidity    | 0 ~ 95% (No freeze)                       |
| Working Environment   | Indoor / Outdoor                          |
| Flow Rate             | 35-40 people per minute                   |
| LED Indicator         | Yes                                       |
| Emergency             | Automatic arm open when power off         |
| Communication         | Dry contact, Relay signal, RS485          |

## Dimensions (mm)