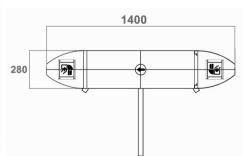

#### Technical specifications

| Framework Material    | 304 full stainless steel + black titanium |
|-----------------------|-------------------------------------------|
| Arm material          | Stainless Steel                           |
| Dimensions            | 1400 * 280 * 1000mm                       |
| Net Weight            | 60kg/pcs                                  |
| Passage Width         | 550mm (Arm length: 500mm)                 |
| Passing Direction     | Single directional / Bi-directional       |
| MCBF                  | 10 million                                |
| Power Supply          | AC220V/110V, 50/60Hz                      |
| Operation Voltage     | 24V DC                                    |
| Power Consumption     | 20W                                       |
| Operation Temperature | -20 °C - 75 °C                            |
| Operation Humidity    | 0 ~ 95% (No freeze)                       |
| Working Environment   | Indoor / Outdoor                          |
| Flow Rate             | 35-40 people per minute                   |
| LED Indicator         | Yes                                       |
| Emergency             | Automatic arm open when power off         |
| Communication         | Dry contact, Relay signal, RS485          |

## Dimensions (mm)