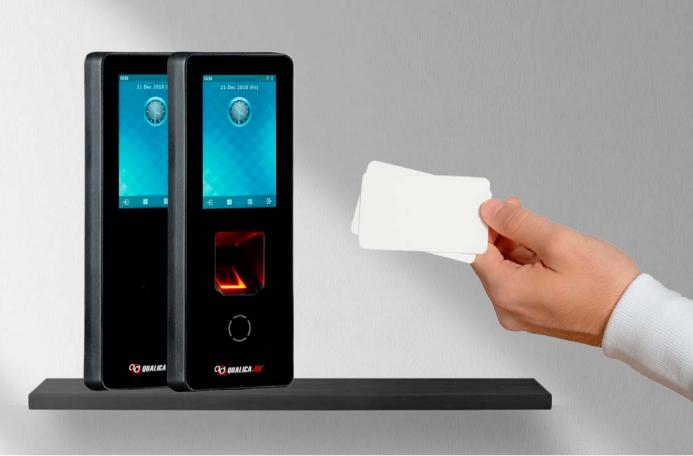

## **QRD2000 VPTBL-VPTBLH**

Highly flexible time and attendance management for the control of your organization

**QRD2000 VPTBL-VPTBLH** is a biometric door controller with fingerprint, card and PIN for indoor and outdoor (IP65). It has an Ethernet port supporting the PoE standard, Wifi, Bluetooth, RS232 and USB port to connect a 3G/4G dongle for data transmission.

The PoE ethernet connection powers both the device and the lock to be operated, making installation much easier.

Its large 3.5" Gorilla Glass touch screen provides the user with an enhanced user experience in different applications, such as access control, time management, cafeteria, process and cost management.

## Features

- 3 different card reading versions:
- EM Prox, HID iCLASS and Mifare.
- Up to 10 fingerprints and 2 cards per user.
- · Intuitive user experience.
- Ultra-fast user identification.
- Vandal resistant.
- · Shock and scratch resistant.

- Face (with compatible hardware)
- Bluetooth (BLE) and Fingerprint (VPTBLH)
- Proximity and smart cards.
- PIN, RFID card.
- · Optional external battery.
- Door relay and door sensor.
- Exit reader and exit switch.