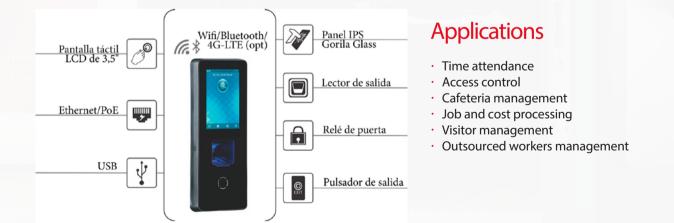

## **QRD2000 VPTBL-VPTBLH**

Highly flexible time and attendance management for the control of your organization

**QRD2000 VPTBL-VPTBLH** is a biometric door controller with fingerprint, card and PIN for indoor and outdoor (IP65). It has an Ethernet port supporting the PoE standard, Wifi, Bluetooth, RS232 and USB port to connect a 3G/4G dongle for data transmission.

The PoE ethernet connection powers both the device and the lock to be operated, making installation much easier.

Its large 3.5" Gorilla Glass touch screen provides the user with an enhanced user experience in different applications, such as access control, time management, cafeteria, process and cost management.

## Features

- 3 different card reading versions:
- EM Prox, HID iCLASS and Mifare.
- Up to 10 fingerprints and 2 cards per user.
- · Intuitive user experience.
- Ultra-fast user identification.
- Vandal resistant.
- · Shock and scratch resistant.

- Face (with compatible hardware)
- Bluetooth (BLE) and Fingerprint (VPTBLH)
- Proximity and smart cards.
- PIN, RFID card.
- · Optional external battery.
- Door relay and door sensor.
- Exit reader and exit switch.

## **Specifications**

| Capacity                 | Users: 50,000   Footprints: 25,000 (1:N) / 100,000 (1:1)   Memory for 500,000 events                                              |
|--------------------------|-----------------------------------------------------------------------------------------------------------------------------------|
| Display                  | 3.5" IPS display with capacitive touch screen and Gorilla glass                                                                   |
| Communication            | Ethernet, PoE, Wi-fi, RS232   Wiegand (IN/OUT)   micro USB (for 3G/4G dongle)                                                     |
| Hardware                 | ARM Cortex A8 a 800 MHz   Memory: 512 Mb Flash + 512 Mb DDR3                                                                      |
| Feeding                  | PoE o external 12Vdc 2A   12Vdc 0,5A for door power relay                                                                         |
| Output relay             | SPDT 30Vdc 2A S1 output reader (RS232 or 3rd party Wiegand)                                                                       |
| Dimensions               | 74x186x50mm (74x186x16)                                                                                                           |
| Temperature and humidity | Working temperature: 0 - 50 °C Humidity: 5% - 85% non-condensing                                                                  |
| Ports                    | Programmable output push button port and auxiliary input ports NO; NC, supervised                                                 |
| Additional Information   | Supervised door sensor (NO,NC)   Tamper   IP65 and IK08 protection   Bluetooth<br>PoE IEEE 802.3 af   MicroSD slot (8Gb included) |