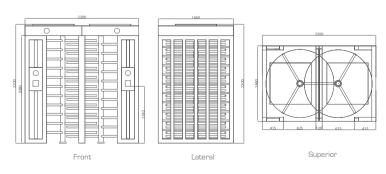

#### Technical specifications

| Frame material        | Full 304 stainless steel (316 optional)                   |
|-----------------------|-----------------------------------------------------------|
| Arm support           | 120° rotors with 3 sections or 90° rotors with 4 sections |
| Dimensions            | 2200 * 1460 * 2300mm (inside height: 2080mm)              |
| Net weight            | 400kg/unit                                                |
| Passage width         | 2 rails; 650mm/rail                                       |
| Direction of passage  | Monodirectional and Bidirectional                         |
| MCBF                  | 10 million                                                |
| Power supply          | AC220V/110V, 50/60Hz                                      |
| Operating voltage     | 24V DC                                                    |
| Power consumption     | 40W                                                       |
| Operating temperature | -15 °C - 60 °C                                            |
| Operating humidity    | 0 ~ 95% (no freezing)                                     |
| Operating environment | Indoor / Outdoor with solid roof for rain protection      |
| Flow rate             | 30 persons per minute                                     |
| LED indicator         | Yes                                                       |
| Emergency             | Automatic opening of the arm when power is cut off        |
| Communication         | Dry contact, relay signal, RS485                          |

## Dimensions (mm)