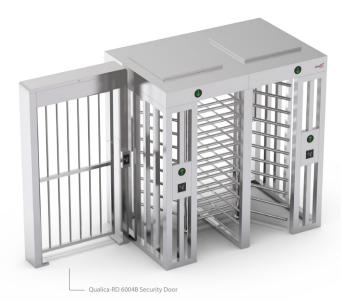

### **Features**

- Bidirectional or unidirectional operation.
- Stainless steel 304 (316 optional) brushed and rustproof.
- · Support integrated with any kind of systems.
- Non-return function: only one person passes through at a time.
- Trough structure to contain the wiring.
- Green and red LED indicator of passage status.
- IP65 watertightness level, indoor/outdoor use.
- Fire safety requirements.
- Entry direction manually controllable by lock.
- · Ideal to combine with Qualica-RD security doors.

#### Technical specifications

| Frame material        | Full 304 stainless steel (316 optional)                   |
|-----------------------|-----------------------------------------------------------|
| Arm support           | 120° rotors with 3 sections or 90° rotors with 4 sections |
| Dimensions            | 2200 * 1460 * 2300mm (inside height: 2080mm)              |
| Net weight            | 400kg/unit                                                |
| Passage width         | 2 rails; 650mm/rail                                       |
| Direction of passage  | Monodirectional and Bidirectional                         |
| MCBF                  | 10 million                                                |
| Power supply          | AC220V/110V, 50/60Hz                                      |
| Operating voltage     | 24V DC                                                    |
| Power consumption     | 40W                                                       |
| Operating temperature | -15 °C - 60 °C                                            |
| Operating humidity    | 0 ~ 95% (no freezing)                                     |
| Operating environment | Indoor / Outdoor with solid roof for rain protection      |
| Flow rate             | 30 persons per minute                                     |
| LED indicator         | Yes                                                       |
| Emergency             | Automatic opening of the arm when power is cut off        |
| Communication         | Dry contact, relay signal, RS485                          |