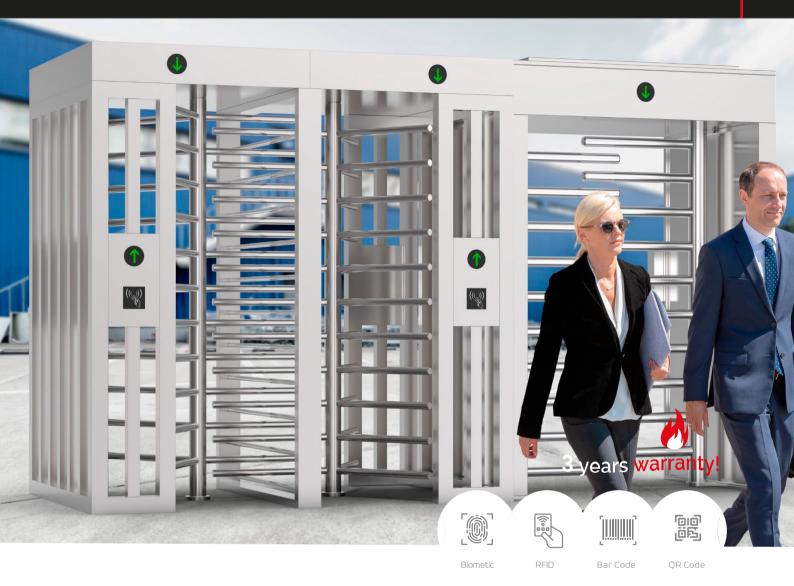

# Qualica-RD **SUN**

Double-rail, full-height turnstile. Rugged in all environments.

**Qualica-RD SUN QR402FS** is a two-rail full-height turnstile with high technology, incorporating a solid roof for protection against rain and intrusion.

304/316 stainless steel body, waterproof and durable. This turnstile can be customized and personalized according to customer requirements. The mechanism is equipped with self-regulating hydraulic damping device. No noise and no impact during operation.

**3 years warranty.** Ideal for high security areas such as embassies, stadiums, banks, oil fields, construction sites, stations, etc.

### **Features**

- Bidirectional or unidirectional operation.
- Stainless steel 304 (316 optional) brushed and rustproof.
- · Support integrated with any kind of systems.
- Non-return function: only one person passes through at a time.
- Trough structure to contain the wiring.
- Green and red LED indicator of passage status.
- IP65 watertightness level, indoor/outdoor use.
- Fire safety requirements.
- Entry direction manually controllable by lock.
- · Ideal to combine with Qualica-RD security doors.