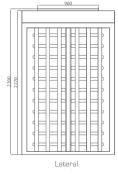

#### Technical specifications

| Frame material        | Full 304 stainless steel (316 optional)                   |
|-----------------------|-----------------------------------------------------------|
| Arm support           | 120° rotors with 3 sections or 90° rotors with 4 sections |
| Dimensions            | 1460 * 1460 * 2300mm (inside height; 2080mm)              |
| Net weight            | 300kg/unit                                                |
| Pitch width           | 625mm/rail                                                |
| Pitch direction       | Monodirectional and Bidirectional                         |
| MCBF                  | 10 million                                                |
| Power supply          | AC220V/110V, 50/60Hz                                      |
| Operating voltage     | 24V DC                                                    |
| Power consumption     | 40W                                                       |
| Operating temperature | -15 °C to 60 °C                                           |
| Operating humidity    | 0 ~ 95% (no freezing)                                     |
| Operating environment | Indoor / Outdoor                                          |
| Flow rate             | 30 persons per minute                                     |
| LED indicator         | Yes                                                       |
| Emergency             | Automatic opening of the arm when power is cut off        |
| Communication         | Dry contact, relay signal, RS485                          |

### Dimensions (mm)

Stable steel structure 80\*80 (mm)