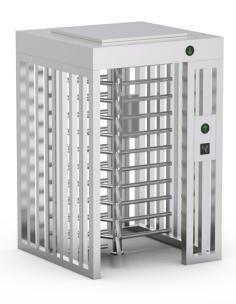

# Qualica-RD **SUN**

Full height turnstile with rain protection cover.

**Qualica-RD SUN QR401FS** is a single-rail full-height turnstile. It incorporates a solid rain protection roof and 304/316 stainless steel frame to withstand the harshest circumstances and intrusions.

## **SUN QR401FS Full Height Turnstile**

#### **Features**

- Bidirectional or unidirectional operation.
- Brushed 304/316 stainless steel, durable and rustproof.
- Support integrated with any type of access systems.
- Non-return function: only one person passes through at a time.
- Channeling structure to contain the wiring inside.
- · Green and red LED indicator of passage status.
- IP65 watertightness level, indoor/outdoor use.
- Fire safety requirements.
- · Manually controllable entry direction with lock.
- Easy to install and maintain.