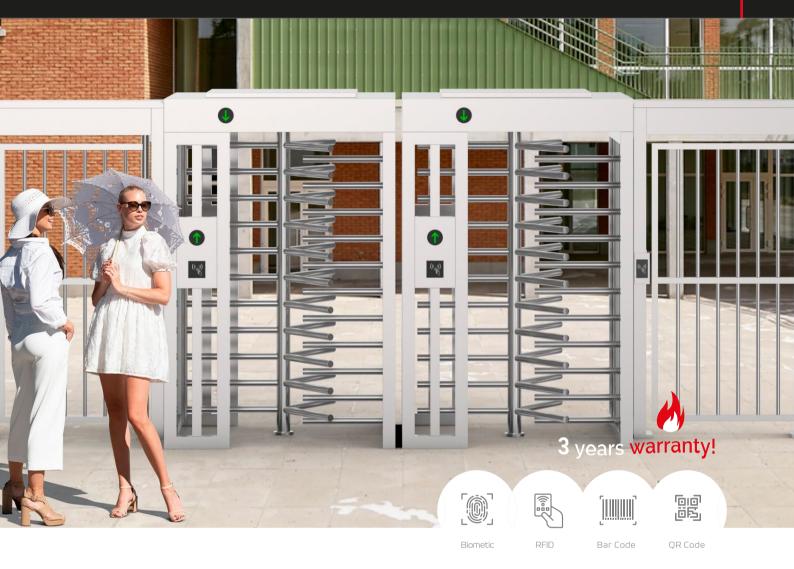

# Qualica-RD **SUN**

Full height turnstile with rain protection cover.

**Qualica-RD SUN QR401FS** is a single-rail full-height turnstile. It incorporates a solid rain protection roof and 304/316 stainless steel frame to withstand the harshest circumstances and intrusions.

**3 years warranty.** Ideal for high security areas such as ports, embassies, stadiums, banks, oil fields, construction sites, stations, etc.

#### **Features**

- Bidirectional or unidirectional operation.
- Brushed 304/316 stainless steel, durable and rustproof.
- Support integrated with any type of access systems.
- Non-return function: only one person passes through at a time.
- Channeling structure to contain the wiring inside.
- · Green and red LED indicator of passage status.
- IP65 watertightness level, indoor/outdoor use.
- Fire safety requirements.
- · Manually controllable entry direction with lock.
- Easy to install and maintain.