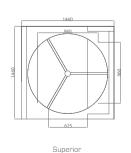

#### Technical specifications

| Frame material        | Full 304 stainless steel (316 optional)                   |
|-----------------------|-----------------------------------------------------------|
| Arm support           | 120° rotors with 3 sections or 90° rotors with 4 sections |
| Dimensions            | 1460 * 1460 * 2300mm (inside height; 2080mm)              |
| Net weight            | 300kg/unit                                                |
| Pitch width           | 625mm/rail                                                |
| Pitch direction       | Monodirectional and Bidirectional                         |
| MCBF                  | 10 million                                                |
| Power supply          | AC220V/110V, 50/60Hz                                      |
| Operating voltage     | 24V DC                                                    |
| Power consumption     | 40W                                                       |
| Operating temperature | -15 °C to 60 °C                                           |
| Operating humidity    | 0 ~ 95% (no freezing)                                     |
| Operating environment | Indoor / Outdoor                                          |
| Flow rate             | 30 persons per minute                                     |
| LED indicator         | Yes                                                       |
| Emergency             | Automatic opening of the arm when power is cut off        |
| Communication         | Dry contact, relay signal, RS485                          |

### Dimensions (mm)

Stable steel structure 80\*80 (mm)