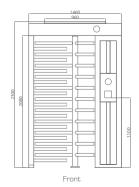

#### Technical specifications

| Frame material        | Full 304 stainless steel (316 optional)                   |
|-----------------------|-----------------------------------------------------------|
| Arm support           | 120° rotors with 3 sections or 90° rotors with 4 sections |
| Dimensions            | 1460 * 1460 * 2300mm (inside height; 2080mm)              |
| Net weight            | 300kg/unit                                                |
| Pitch width           | 625mm/rail                                                |
| Pitch direction       | Monodirectional and Bidirectional                         |
| MCBF                  | 10 million                                                |
| Power supply          | AC220V/110V, 50/60Hz                                      |
| Operating voltage     | 24V DC                                                    |
| Power consumption     | 40W                                                       |
| Operating temperature | -15 °C to 60 °C                                           |
| Operating humidity    | 0 ~ 95% (no freezing)                                     |
| Operating environment | Indoor / Outdoor                                          |
| Flow rate             | 30 persons per minute                                     |
| LED indicator         | Yes                                                       |
| Emergency             | Automatic opening of the arm when power is cut off        |
| Communication         | Dry contact, relay signal, RS485                          |

### Dimensions (mm)

Stable steel structure 80\*80 (mm)