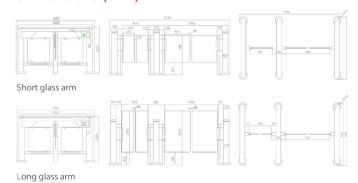

#### Dimensions (mm)

### Technical Specifications

| Frame material        | 304 stainless steel                              |
|-----------------------|--------------------------------------------------|
| Arm material          | tempered glass                                   |
| Dimensions and Weight | 1605 * 127 * 1000mm / 75kg/pcs                   |
| Pitch width           | 600-1200mm (one step)                            |
| Arm height            | 900-1800mm (max.)                                |
| Pitch direction       | Monodirectional and bidirectional                |
| MCBF                  | 15 million                                       |
| Power Supply          | AC220V/110V, 50/60Hz                             |
| Operating voltage     | 24V DC                                           |
| Power consumption     | 40W                                              |
| Operating temperature | -15 °C - 60 °C                                   |
| Operating humidity    | 0 ~ 95% (no freezing)                            |
| Operating environment | Indoor / Outdoor                                 |
| Flow rate             | 50-55 persons per minute                         |
| Indicator             | Yes                                              |
| Infrared sensor       | 16 pairs                                         |
| Emergency             | Automatic arm opening when power is disconnected |
| Communication         | Dry contact, relay signal, RS485                 |