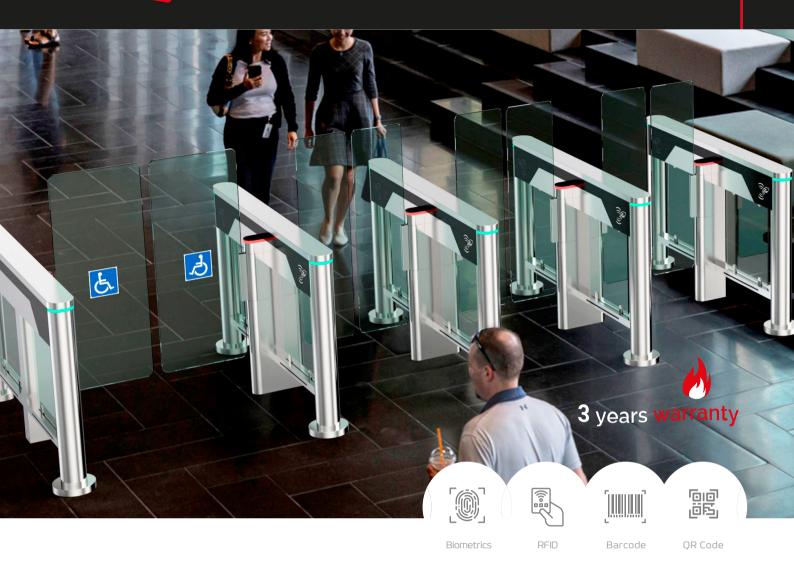

# Qualica-RD PEGASI

Turnstile for access control with different glass heights.

**Qualica-RD PEGASI.** The passage width can reach 600mm for normal passage, and it can support 900mm or 1200mm arm for wide passage; wheelchair and pedestrians with large luggage can also pass.

The glass arm can be raised 900mm to 1800mm for high security control. Brushed stainless steel body, sturdy, anti-rust, waterproof and durable. The opening speed is 0.2 seconds.

3-year warranty. Ideal for areas where aesthetics are required; hotels, buildings, libraries, cinemas, gymnasiums, etc.