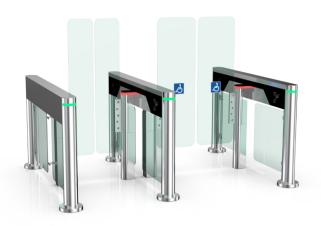

# Qualica-RD PEGASI

Turnstile for access control with different glass heights.

**Qualica-RD PEGASI.** The passage width can reach 600mm for normal passage, and it can support 900mm or 1200mm arm for wide passage; wheelchair and pedestrians with large luggage can also pass.

The glass arm can be raised 900mm to 1800mm for high security control. Brushed stainless steel body, sturdy, anti-rust, waterproof and durable. The opening speed is 0.2 seconds.

3-year warranty. Ideal for areas where aesthetics are required; hotels, buildings, libraries, cinemas, gymnasiums, etc.