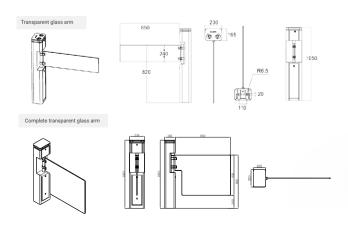

## Technical specifications

| Certification             | Compliance CE, ROHS                                                                |
|---------------------------|------------------------------------------------------------------------------------|
| Communication             | Dry contact, Relay signal, RS485                                                   |
| Material                  | 304 brushed stainless steel+ high-end black tempered glass                         |
| Arm material              | 304 Stainless Steel or Plexiglas-transparency                                      |
| Dimension and Net Weight  | 230 * 165 * 1050mm / 25kg/pcs                                                      |
| Passage/arm Width         | ≤900mm/Stainless steel arm length: 900mm; Plexiglas-transparency arm length: 850mm |
| Passing Direction         | Single directional and Bi-directional                                              |
| MCBF                      | 10 million                                                                         |
| Power Supply              | AC220V/110V, 50/60Hz                                                               |
| Operation Voltage / Power | 24V DC / 20W                                                                       |
| Operation Temperature     | -20 °C - 75 °C                                                                     |
| Operation Humidity        | 0 ~ 95% (No freeze)                                                                |
| Working Environment       | Indoor / Outdoor Waterproof                                                        |
| Flow Rate                 | 35~40 people per minute                                                            |
| LED Indicator             | Unique blue LED strip                                                              |
| Emergency                 | Arms will open automatically                                                       |
| Flexibility               | Integrate with any access control                                                  |

#### Dimensions (mm)