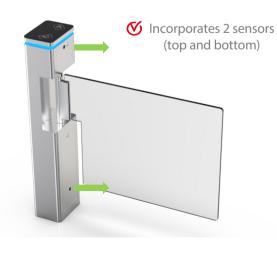

#### **Features**

- The top cover is made of black tempered glass.
- The 230 wide cabinet is flexible to install RFID card reader.
- 900 mm arm for wide passage, wheelchair, and pedestrians with large luggage can also pass.
- Decorative LED light bar, gives aesthetics and distinction.
- Automatic reset function: the turnstile arm will automatically lock within 5 sec. (can be adjusted) if passenger delay at the entrance.

## Technical specifications

| Certification             | Compliance CE, ROHS                                                                |
|---------------------------|------------------------------------------------------------------------------------|
| Communication             | Dry contact, Relay signal, RS485                                                   |
| Material                  | 304 brushed stainless steel+ high-end black tempered glass                         |
| Arm material              | 304 Stainless Steel or Plexiglas-transparency                                      |
| Dimension and Net Weight  | 230 * 165 * 1050mm / 25kg/pcs                                                      |
| Passage/arm Width         | ≤900mm/Stainless steel arm length: 900mm; Plexiglas-transparency arm length: 850mm |
| Passing Direction         | Single directional and Bi-directional                                              |
| MCBF                      | 10 million                                                                         |
| Power Supply              | AC220V/110V, 50/60Hz                                                               |
| Operation Voltage / Power | 24V DC / 20W                                                                       |
| Operation Temperature     | -20 °C - 75 °C                                                                     |
| Operation Humidity        | 0 ~ 95% (No freeze)                                                                |
| Working Environment       | Indoor / Outdoor Waterproof                                                        |
| Flow Rate                 | 35~40 people per minute                                                            |
| LED Indicator             | Unique blue LED strip                                                              |
| Emergency                 | Arms will open automatically                                                       |
| Flexibility               | Integrate with any access control                                                  |