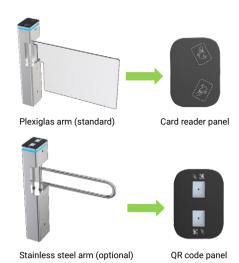

#### **Features**

- The top cover is made of black tempered glass.
- The 230 wide cabinet is flexible to install RFID card reader.
- 900 mm arm for wide passage, wheelchair, and pedestrians with large luggage can also pass.
- Decorative LED light bar, gives aesthetics and distinction.
- Automatic reset function: the turnstile arm will automatically lock within 5 sec. (can be adjusted) if passenger delay at the entrance.

## Technical specifications

| Certification             | Compliance CE, ROHS                                                                |
|---------------------------|------------------------------------------------------------------------------------|
| Communication             | Dry contact, Relay signal, RS485                                                   |
| Material                  | 304 brushed stainless steel+ high-end black tempered glass                         |
| Arm material              | 304 Stainless Steel or Plexiglas-transparency                                      |
| Dimension and Net Weight  | 230 * 165 * 1050mm / 25kg/pcs                                                      |
| Passage/arm Width         | ≤900mm/Stainless steel arm length: 900mm; Plexiglas-transparency arm length: 850mm |
| Passing Direction         | Single directional and Bi-directional                                              |
| MCBF                      | 10 million                                                                         |
| Power Supply              | AC220V/110V, 50/60Hz                                                               |
| Operation Voltage / Power | 24V DC / 20W                                                                       |
| Operation Temperature     | -20 °C - 75 °C                                                                     |
| Operation Humidity        | 0 ~ 95% (No freeze)                                                                |
| Working Environment       | Indoor / Outdoor Waterproof                                                        |
| Flow Rate                 | 35~40 people per minute                                                            |
| LED Indicator             | Unique blue LED strip                                                              |
| Emergency                 | Arms will open automatically                                                       |
| Flexibility               | Integrate with any access control                                                  |