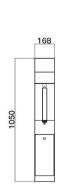

## Technical specifications

| Material of the structure | 304 stainless steel                            |
|---------------------------|------------------------------------------------|
| Dimensions                | 168 * 1050 mm                                  |
| Weight                    | 25kg/unit                                      |
| Passage width             | 900mm (one step) for wheel chair               |
| Direction of passage      | Unidirectional and Bidirectional               |
| MCBF                      | 10 million                                     |
| Power supply              | AC220V/110V, 50/60Hz                           |
| Operating voltage         | 24V DC                                         |
| Power consumption         | 40W                                            |
| Operating temperature     | -15 °C - 60 °C                                 |
| Operating humidity        | 0 ~ 95% (No freezing)                          |
| Operating environment     | Indoor / Outdoor                               |
| Flow rate                 | 30 persons per minute                          |
| Infrared sensor           | 3 sensors                                      |
| Emergency                 | Automatic arm opening in case of power failure |
| Communication             | Dry contact, relay signal, RS485               |

## Dimensions (mm)