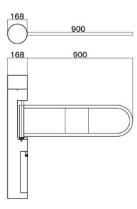

## Technical specifications

| Material of the structure | 304 stainless steel                            |
|---------------------------|------------------------------------------------|
| Dimensions                | 168 * 1050 mm                                  |
| Weight                    | 25kg/unit                                      |
| Passage width             | 900mm (one step) for wheel chair               |
| Direction of passage      | Unidirectional and Bidirectional               |
| MCBF                      | 10 million                                     |
| Power supply              | AC220V/110V, 50/60Hz                           |
| Operating voltage         | 24V DC                                         |
| Power consumption         | 40W                                            |
| Operating temperature     | -15 °C - 60 °C                                 |
| Operating humidity        | 0 ~ 95% (No freezing)                          |
| Operating environment     | Indoor / Outdoor                               |
| Flow rate                 | 30 persons per minute                          |
| Infrared sensor           | 3 sensors                                      |
| Emergency                 | Automatic arm opening in case of power failure |
| Communication             | Dry contact, relay signal, RS485               |

## Dimensions (mm)