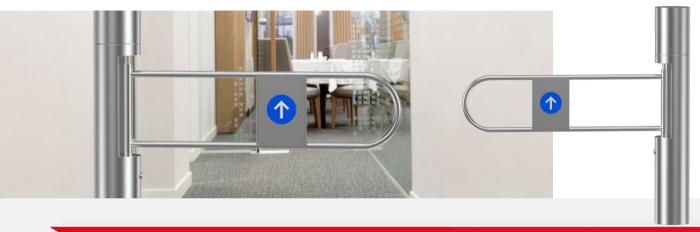

This turnstile supports a 900 mm arm, designed for wide aisles, through which wheelchairs and pedestrians with bulky luggage can pass.

**3-year warranty.** Easy to install and maintain. Suitable for indoor or outdoor use. Ideal for supermarkets, shopping malls, stores, reception, etc.

## **CAPELLA 205A Swing gate turnstile**