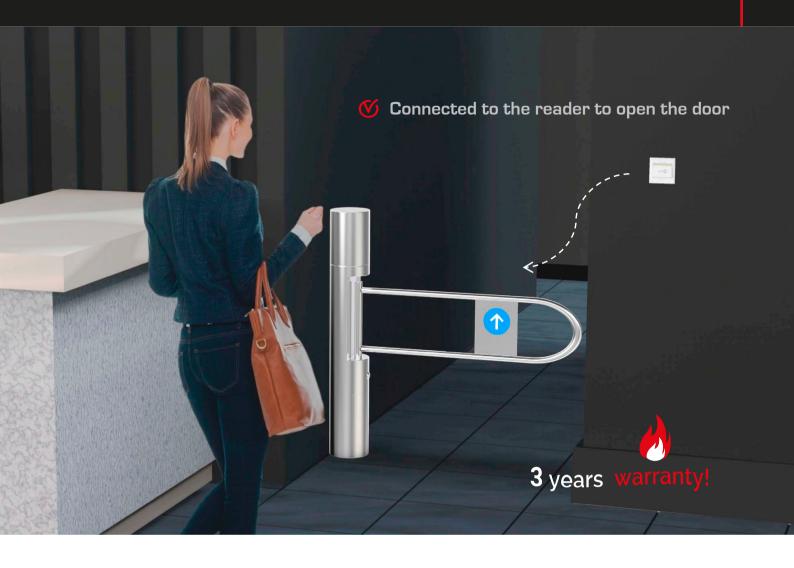

## Qualica-RD CAPELLA 205A

Swing gate with 3 infrared sensors and remote control.

**Qualica-RD CAPELLA 205A** is a **bi-directional swing gate** made of brushed stainless steel, robust, waterproof and durable. It has 3 strategically placed sensors that allow accurate and efficient detection of the presence of users, ensuring a safe and smooth access control.

This turnstile supports a 900 mm arm, designed for wide aisles, through which wheelchairs and pedestrians with bulky luggage can pass.

**3-year warranty.** Easy to install and maintain. Suitable for indoor or outdoor use. Ideal for supermarkets, shopping malls, stores, reception, etc.