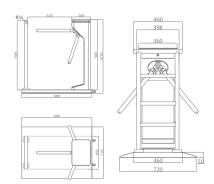

#### Technical specifications

| Certification         | Conformity CE, ROHS, FCC                                                 |
|-----------------------|--------------------------------------------------------------------------|
| Communication         | Dry contact, relay signal, RS485                                         |
| Frame material        | 304 brushed stainless steel + high-end black tempered glass              |
| Arm material          | 304 stainless steel (black rubber protector optional)                    |
| Dimensions            | Turnstile: 360 * 260 * 980mm / Base: 980 * 720 * 50mm / Bar: 460 * 969mm |
| Net weight            | 50kg/unit                                                                |
| Pitch width           | 550mm (Arm length: 500mm)                                                |
| Pitch direction       | Unidirectional and Bidirectional                                         |
| MCBF                  | 10 million                                                               |
| Power supply          | AC220V/110V, 50/60Hz                                                     |
| Operating voltage     | 24V DC                                                                   |
| Power consumption     | 20W                                                                      |
| Operating temperature | -20 °C - 75 °C                                                           |
| Operating humidity    | 0 ~ 95% (no freezing)                                                    |
| Operating environment | Indoor / Outdoor                                                         |
| Flow rate             | 35 persons per minute                                                    |
| LED indicator         | Single blue LED strip (front+ top+ side)                                 |
| Emergency             | Arms lower automatically                                                 |
| Flexibility           | Integrates with any access control                                       |

## Dimensions (mm)