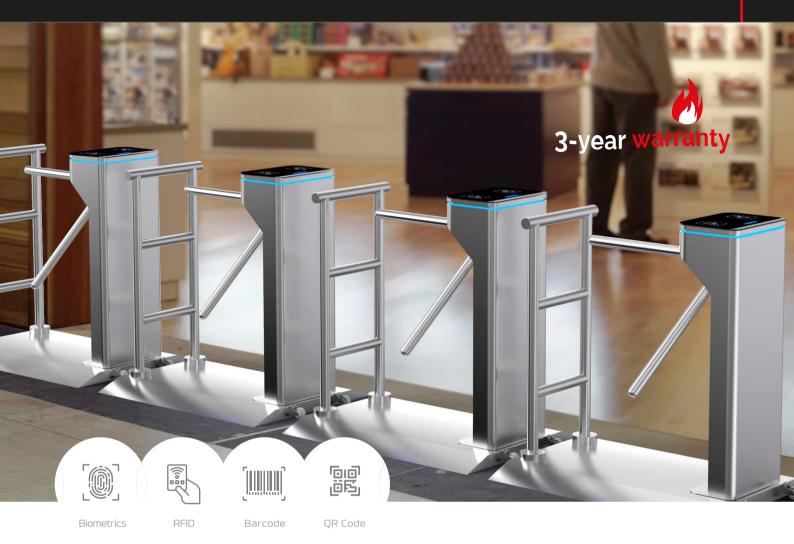

# Qualica-RD CANOPUS PORTABLE

Portable tripod not fixed or anchored to the ground, to be placed wherever necessary.

**Qualica-RD CANOPUS PORTABLE.** This turnstile can be placed wherever pedestrian access control is needed. Composed of tripod + base + railing and with wheels.

**3-year warranty.** Ideal for various scenarios such as exhibitions, lawns, gardens, construction sites, etc., as it allows easy mobility and use without the need to fix it to the ground with bolts.

The top cover is made of tempered glass and the magnetic card panel is incorporated into the traditional stainless steel design. The entire body is made of stainless steel and is surrounded by a decorative LED light bar.