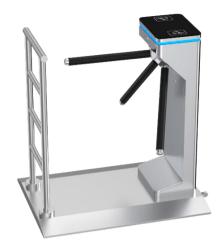

# Qualica-RD CANOPUS PORTABLE

Portable tripod not fixed or anchored to the ground, to be placed wherever necessary.

**Qualica-RD CANOPUS PORTABLE.** This turnstile can be placed wherever pedestrian access control is needed. Composed of tripod + base + railing and with wheels.

The top cover is made of tempered glass and the magnetic card panel is incorporated into the traditional stainless steel design. The entire body is made of stainless steel and is surrounded by a decorative LED light bar.

## **CANOPUS Portable Tripod**