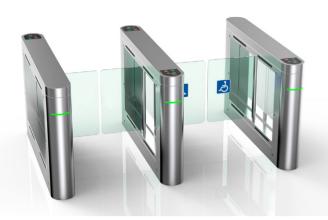

# Qualica-RD **ATRIA**

Access control in places with high aesthetic requirements; hotels, banks, etc.

**Qualica-RD ATRIA.** The advantage of this winch is that the passage width can reach 600mm-1000mm, which supports both standard type and special type. It is suitable for people with reduced mobility, wheelchair, bicycles and large volume luggage.

It is ideal for both indoor and outdoor use. Brushed stainless steel body, robust, rust-proof, waterproof and durable.

**3-year warranty.** Ideal for areas with general pedestrian traffic; parks, schools, factories, libraries, movie theaters, gymnasiums, etc.