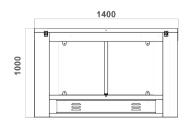

#### Technical specifications

| Frame material        | 304 stainless steel + Plexiglas arm + full glass on the side |
|-----------------------|--------------------------------------------------------------|
| Arm material          | Transparent Plexiglas                                        |
| Dimensions            | 1400 * 210 * 1000mm                                          |
| Net weight            | 65kg/unit (single core), 75kg/unit (double core)             |
| Pitch width           | 600mm (standard), 1000mm (wheelchair)                        |
| Pitch direction       | Monodirectional and Bidirectional                            |
| MCBF                  | 15 million                                                   |
| Power supply          | AC220V/110V, 50/60Hz                                         |
| Operating voltage     | 24V DC                                                       |
| Power consumption     | 40W                                                          |
| Operating temperature | -20 °C - 75 °C                                               |
| Operating humidity    | 0 ~ 95% (no freezing)                                        |
| Operating environment | Indoor / Outdoor                                             |
| Flow rate             | 35-40 persons per minute                                     |
| LED indicator         | Two LED indicators on top                                    |
| Infrared sensor       | 6 pairs                                                      |
| Emergency             | Automatic arm opening when power is disconnected             |
| Communication         | Dry contact, relay signal, RS485                             |
| Certification         | CE, RHOS compliance                                          |

### Dimensions (mm)