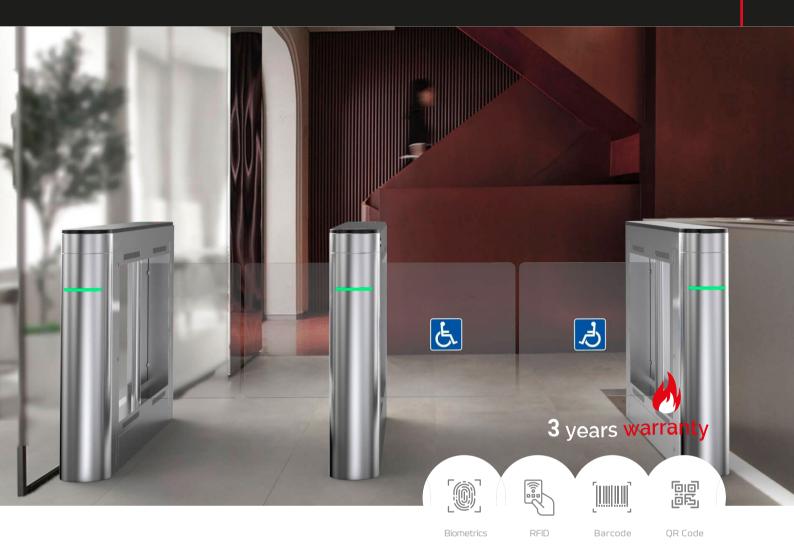

# Qualica-RD **ATRIA**

Access control in places with high aesthetic requirements; hotels, banks, etc.

**Qualica-RD ATRIA.** The advantage of this winch is that the passage width can reach 600mm-1000mm, which supports both standard type and special type. It is suitable for people with reduced mobility, wheelchair, bicycles and large volume luggage.

It is ideal for both indoor and outdoor use. Brushed stainless steel body, robust, rust-proof, waterproof and durable.

**3-year warranty.** Ideal for areas with general pedestrian traffic; parks, schools, factories, libraries, movie theaters, gymnasiums, etc.

### **Features**

- It has the fastest opening and closing speed, can be adjusted.
- It is ideal for both indoor and outdoor.
- Automatic reset function: the winch arm will automatically lock within 5 sec (can be adjusted) if the passenger delay is given to the entrance. Integrate with RFID, fingerprint and biometric reading device.
- In case of emergency, the arms will open automatically to allow free
- passage when power off.