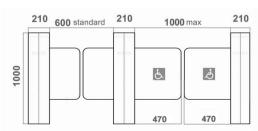

#### Technical specifications

| Frame material        | 304 stainless steel + Plexiglas arm + full glass on the side |
|-----------------------|--------------------------------------------------------------|
| Arm material          | Transparent Plexiglas                                        |
| Dimensions            | 1400 * 210 * 1000mm                                          |
| Net weight            | 65kg/unit (single core), 75kg/unit (double core)             |
| Pitch width           | 600mm (standard), 1000mm (wheelchair)                        |
| Pitch direction       | Monodirectional and Bidirectional                            |
| MCBF                  | 15 million                                                   |
| Power supply          | AC220V/110V, 50/60Hz                                         |
| Operating voltage     | 24V DC                                                       |
| Power consumption     | 40W                                                          |
| Operating temperature | -20 °C - 75 °C                                               |
| Operating humidity    | 0 ~ 95% (no freezing)                                        |
| Operating environment | Indoor / Outdoor                                             |
| Flow rate             | 35-40 persons per minute                                     |
| LED indicator         | Two LED indicators on top                                    |
| Infrared sensor       | 6 pairs                                                      |
| Emergency             | Automatic arm opening when power is disconnected             |
| Communication         | Dry contact, relay signal, RS485                             |
| Certification         | CE, RHOS compliance                                          |

### Dimensions (mm)

# Qualica-RD **ATRIA**

Access control in places with high aesthetic requirements; hotels, banks, etc.

**Qualica-RD ATRIA.** The advantage of this winch is that the passage width can reach 600mm-1000mm, which supports both standard type and special type. It is suitable for people with reduced mobility, wheelchair, bicycles and large volume luggage.