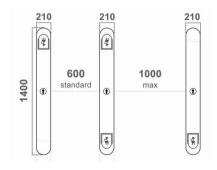

#### Technical specifications

| Frame material        | 304 stainless steel + Plexiglas arm + full glass on the side |
|-----------------------|--------------------------------------------------------------|
| Arm material          | Transparent Plexiglas                                        |
| Dimensions            | 1400 * 210 * 1000mm                                          |
| Net weight            | 65kg/unit (single core), 75kg/unit (double core)             |
| Pitch width           | 600mm (standard), 1000mm (wheelchair)                        |
| Pitch direction       | Monodirectional and Bidirectional                            |
| MCBF                  | 15 million                                                   |
| Power supply          | AC220V/110V, 50/60Hz                                         |
| Operating voltage     | 24V DC                                                       |
| Power consumption     | 40W                                                          |
| Operating temperature | -20 °C - 75 °C                                               |
| Operating humidity    | 0 ~ 95% (no freezing)                                        |
| Operating environment | Indoor / Outdoor                                             |
| Flow rate             | 35-40 persons per minute                                     |
| LED indicator         | Two LED indicators on top                                    |
| Infrared sensor       | 6 pairs                                                      |
| Emergency             | Automatic arm opening when power is disconnected             |
| Communication         | Dry contact, relay signal, RS485                             |
| Certification         | CE, RHOS compliance                                          |

### Dimensions (mm)