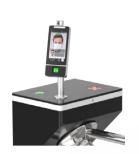

# Qualica-RD ANDROMEDA 50

Qualica-RD's new customizable tripod turnstile for tight spaces.

**Qualica-RD ANDROMEDA 50.** Bidirectional or unidirectional tripod turnstile. IP65 watertightness level, for indoor/outdoor use. Fire safety requirements; arms drop automatically. Green and red LED pictogram indicator for passage status.

Color and dimensions can be customized, depending on the installation environment. Logo can be customized.

**3-year warranty.** Easy to install and maintain. Low noise level, the system operates smoothly. Low power consumption.



#### QUALICA-RD

## ANDROMEDA50 Tripod









Card Reader

QR Code Reader

**Biometric Readers** 

### Technical specifications

| Certifications        | Compliance CE, ROHS, FCC                                 |
|-----------------------|----------------------------------------------------------|
| Framework Material    | Steel / White and black stoving varnish / Tempered glass |
| Arm material          | Stainless Steel                                          |
| Dimensions            | 380 * 280 * 1000mm                                       |
| Net Weight            | 35kg/pcs                                                 |
| Passage Width         | 550mm                                                    |
| Passing Direction     | Single directional and Bi-directional                    |
| MCBF                  | 10 mill