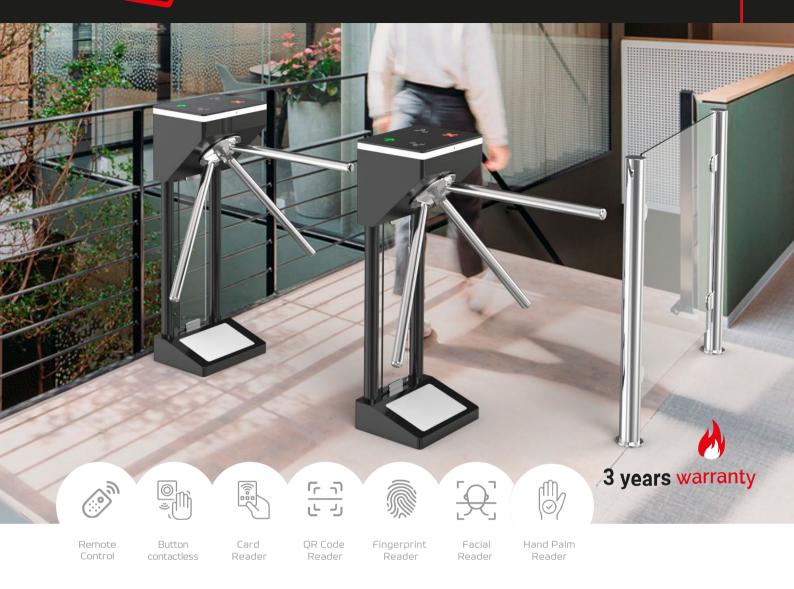

# Qualica-RD ANDROMEDA 50

Qualica-RD's new customizable tripod turnstile for tight spaces.

**Qualica-RD ANDROMEDA 50.** Bidirectional or unidirectional tripod turnstile. IP65 watertightness level, for indoor/outdoor use. Fire safety requirements; arms drop automatically. Green and red LED pictogram indicator for passage status.

Color and dimensions can be customized, depending on the installation environment. Logo can be customized.

**3-year warranty.** Easy to install and maintain. Low noise level, the system operates smoothly. Low power consumption.

## ANDROMEDA50 Tripod

Card Reader

QR Code Reader

**Biometric Readers** 