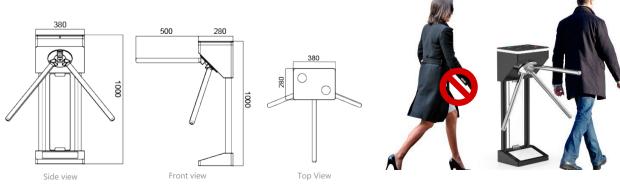

### Technical specifications

| Certifications        | Compliance CE, ROHS, FCC                                 |
|-----------------------|----------------------------------------------------------|
| Framework Material    | Steel / White and black stoving varnish / Tempered glass |
| Arm material          | Stainless Steel                                          |
| Dimensions            | 380 * 280 * 1000mm                                       |
| Net Weight            | 35kg/pcs                                                 |
| Passage Width         | 550mm                                                    |
| Passing Direction     | Single directional and Bi-directional                    |
| MCBF                  | 10 million                                               |
| Power Supply          | AC220V/110V, 50/60Hz                                     |
| Operation Voltage     | 24V DC                                                   |
| Power Consumption     | 40W                                                      |
| Operation Temperature | -20 °C - 75 °C                                           |
| Operation Humidity    | 0 ~ 95% (No freeze)                                      |
| Working Environment   | Indoor / Outdoor                                         |
| Flow Rate             | 40 people per minute                                     |
| LED Indicator         | Two LED indicators on top                                |
| Communication         | Dry contact, Relay signal, RS485                         |
| Emergency             | Arms will drop down automatically                        |
| Flexibility           | Integrate with any access control                        |

### Dimensions (mm)