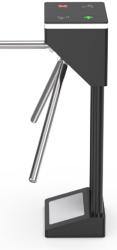

# Qualica-RD ANDROMEDA 50

Qualica-RD's new customizable tripod turnstile for tight spaces.

**Qualica-RD ANDROMEDA 50.** Bidirectional or unidirectional tripod turnstile. IP65 watertightness level, for indoor/outdoor use. Fire safety requirements; arms drop automatically. Green and red LED pictogram indicator for passage status.

Color and dimensions can be customized, depending on the installation environment. Logo can be customized.

**3-year warranty.** Easy to install and maintain. Low noise level, the system operates smoothly. Low power consumption.