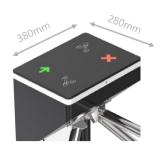

### Technical specifications

| Certifications        | Compliance CE, ROHS, FCC                                 |
|-----------------------|----------------------------------------------------------|
| Framework Material    | Steel / White and black stoving varnish / Tempered glass |
| Arm material          | Stainless Steel                                          |
| Dimensions            | 380 * 280 * 1000mm                                       |
| Net Weight            | 35kg/pcs                                                 |
| Passage Width         | 550mm                                                    |
| Passing Direction     | Single directional and Bi-directional                    |
| MCBF                  | 10 million                                               |
| Power Supply          | AC220V/110V, 50/60Hz                                     |
| Operation Voltage     | 24V DC                                                   |
| Power Consumption     | 40W                                                      |
| Operation Temperature | -20 °C - 75 °C                                           |
| Operation Humidity    | 0 ~ 95% (No freeze)                                      |
| Working Environment   | Indoor / Outdoor                                         |
| Flow Rate             | 40 people per minute                                     |
| LED Indicator         | Two LED indicators on top                                |
| Communication         | Dry contact, Relay signal, RS485                         |
| Emergency             | Arms will drop down automatically                        |
| Flexibility           | Integrate with any access control                        |

### Dimensions (mm)