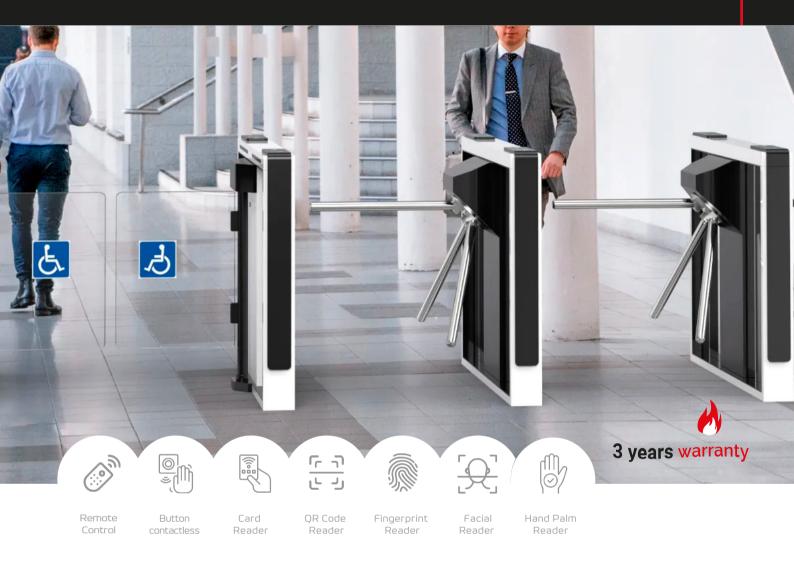

## Qualica-RD ANDROMEDA 10

The customizable tripod turnstile that adapts to any environment.

**Qualica-RD ANDROMEDA 10.** "PREMIUM" tripod with bidirectional and unidirectional passage with IP65, suitable for outdoor and indoor use, and automatic arm drop. Includes green and red LED pictogram of passage status.

The color can be optionally customized according to the installation environment. Dimensions are customizable according to your needs. Optionally can be customized with company logo.

**3-year warranty.** 10 million steps multiplying x10 the capacities of its direct competitors. Easy to install and maintain. Low noise level, the system operates smoothly. Low power consumption.

## **ANDROMEDA 10** Tripod Turnstile

Card Reader

QR Code Reader

Biometric Readers

## Technical specifications

| Certifications        | Conformity CE, ROHS, FCC                                  |
|-----------------------|-----------------------------------------------------------|
| Frame material        | Steel / Black and white baked-on varnish / Tempered glass |
| Arm material          | Stainless steel                                           |
| Dimensions            | 1400 * 120 * 978mm                                        |
| Net weight            | 65kg/unit                                                 |
| Pitch width           | 550mm                                                     |
| Pitch direction       | Unidirectional and Bidirectional                          |
| MCBF                  | 10 million                                                |
| Power supply          | AC220V/110V, 50/60Hz                                      |
| Operating voltage     | 24V DC                                                    |
| Power consumption     | 40W                                                       |
| Operating temperature | -20 °C - 75 °C                                            |
| Operating humidity    | 0 ~ 95% (No freezing)                                     |
| Operating environment | Indoor / Outdoor                                          |
| Flow rate             | 40 persons per minute                                     |
| LED indicator         | LED indicator: two LED indicators on the top of the unit  |
| Communication         | Dry contact, relay signal, RS485                          |
| Flexibility           | Integrates with any access control                        |