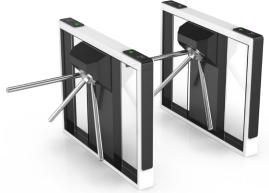

## Qualica-RD ANDROMEDA 10

The customizable tripod turnstile that adapts to any environment.

**Qualica-RD ANDROMEDA 10.** "PREMIUM" tripod with bidirectional and unidirectional passage with IP65, suitable for outdoor and indoor use, and automatic arm drop. Includes green and red LED pictogram of passage status.

The color can be optionally customized according to the installation environment. Dimensions are customizable according to your needs. Optionally can be customized with company logo.

**3-year warranty.** 10 million steps multiplying x10 the capacities of its direct competitors. Easy to install and maintain. Low noise level, the system operates smoothly. Low power consumption.