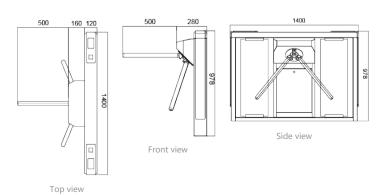

## Technical specifications

| Certifications        | Conformity CE, ROHS, FCC                                  |
|-----------------------|-----------------------------------------------------------|
| Frame material        | Steel / Black and white baked-on varnish / Tempered glass |
| Arm material          | Stainless steel                                           |
| Dimensions            | 1400 * 120 * 978mm                                        |
| Net weight            | 65kg/unit                                                 |
| Pitch width           | 550mm                                                     |
| Pitch direction       | Unidirectional and Bidirectional                          |
| MCBF                  | 10 million                                                |
| Power supply          | AC220V/110V, 50/60Hz                                      |
| Operating voltage     | 24V DC                                                    |
| Power consumption     | 40W                                                       |
| Operating temperature | -20 °C - 75 °C                                            |
| Operating humidity    | 0 ~ 95% (No freezing)                                     |
| Operating environment | Indoor / Outdoor                                          |
| Flow rate             | 40 persons per minute                                     |
| LED indicator         | LED indicator: two LED indicators on the top of the unit  |
| Communication         | Dry contact, relay signal, RS485                          |
| Flexibility           | Integrates with any access control                        |

## Dimensions (mm)

Customizable logo