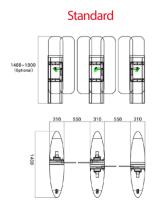

#### Technical specifications

| Frame material             | 304 stainless steel + plexiglass arm + marble on the upper part |
|----------------------------|-----------------------------------------------------------------|
| Arm material               | Transparent Plexiglas                                           |
| Material of the upper part | Marble                                                          |
| Dimensions                 | 1400 * 310 * 1400mm                                             |
| Net weight                 | 90 kg/unit (single core), 100 kg/unit (double core)             |
| Passage width              | 550mm (standard), 900mm (special pitch)                         |
| Glass height               | 1400mm (standard), 1400~1800mm (customizable)                   |
| Direction of passage       | Unidirectional and Bidirectional                                |
| MCBF                       | 15 million                                                      |
| Power supply               | AC220V/110V, 50/60Hz                                            |
| Operating voltage          | 24V DC                                                          |
| Power consumption          | 40W                                                             |
| Operating temperature      | -15 °C - 60 °C                                                  |
| Operating humidity         | 0 ~ 95% (No freezing)                                           |
| Operating environment      | Indoor / Outdoor (shelter)                                      |
| Flow rate                  | 40-45 persons per minute                                        |
| LED indicator              | Two LED indicators on top                                       |
| Infrared sensor            | 6 pairs                                                         |
| Communication              | Dry contact, relay signal, RS485                                |

### Dimensions (mm)