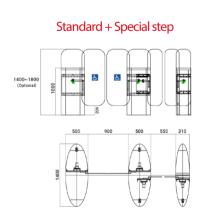

#### Technical specifications

| Frame material             | 304 stainless steel + plexiglass arm + marble on the upper part |
|----------------------------|-----------------------------------------------------------------|
| Arm material               | Transparent Plexiglas                                           |
| Material of the upper part | Marble                                                          |
| Dimensions                 | 1400 * 310 * 1400mm                                             |
| Net weight                 | 90 kg/unit (single core), 100 kg/unit (double core)             |
| Passage width              | 550mm (standard), 900mm (special pitch)                         |
| Glass height               | 1400mm (standard), 1400~1800mm (customizable)                   |
| Direction of passage       | Unidirectional and Bidirectional                                |
| MCBF                       | 15 million                                                      |
| Power supply               | AC220V/110V, 50/60Hz                                            |
| Operating voltage          | 24V DC                                                          |
| Power consumption          | 40W                                                             |
| Operating temperature      | -15 °C - 60 °C                                                  |
| Operating humidity         | 0 ~ 95% (No freezing)                                           |
| Operating environment      | Indoor / Outdoor (shelter)                                      |
| Flow rate                  | 40-45 persons per minute                                        |
| LED indicator              | Two LED indicators on top                                       |
| Infrared sensor            | 6 pairs                                                         |
| Communication              | Dry contact, relay signal, RS485                                |

### Dimensions (mm)