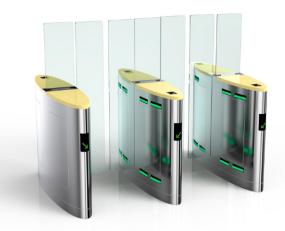

# Qualica-RD ALTAIR

Turnstile with customizable glass-marble. Maximum height 1.8 meters.

**Qualica-RD ALTAIR.** This turnstile has a standard glass height of 1.4m, it is customizable and the maximum height is up to 1.8m. Marble materials on the top, makes it has elegant aesthetics in all environment.

#### Technical specifications

| Frame material             | 304 stainless steel + plexiglass arm + marble on the upper part |
|----------------------------|-----------------------------------------------------------------|
| Arm material               | Transparent Plexiglas                                           |
| Material of the upper part | Marble                                                          |
| Dimensions                 | 1400 * 310 * 1400mm                                             |
| Net weight                 | 90 kg/unit (single core), 100 kg/unit (double core)             |
| Passage width              | 550mm (standard), 900mm (special pitch)                         |
| Glass height               | 1400mm (standard), 1400~1800mm (customizable)                   |
| Direction of passage       | Unidirectional and Bidirectional                                |
| MCBF                       | 15 million                                                      |
| Power supply               | AC220V/110V, 50/60Hz                                            |
| Operating voltage          | 24V DC                                                          |
| Power consumption          | 40W                                                             |
| Operating temperature      | -15 °C - 60 °C                                                  |
| Operating humidity         | 0 ~ 95% (No freezing)                                           |
| Operating environment      | Indoor / Outdoor (shelter)                                      |
| Flow rate                  | 40-45 persons per minute                                        |
| LED indicator              | Two LED indicators on top                                       |
| Infrared sensor            | 6 pairs                                                         |
| Communication              | Dry contact, relay signal, RS485                                |