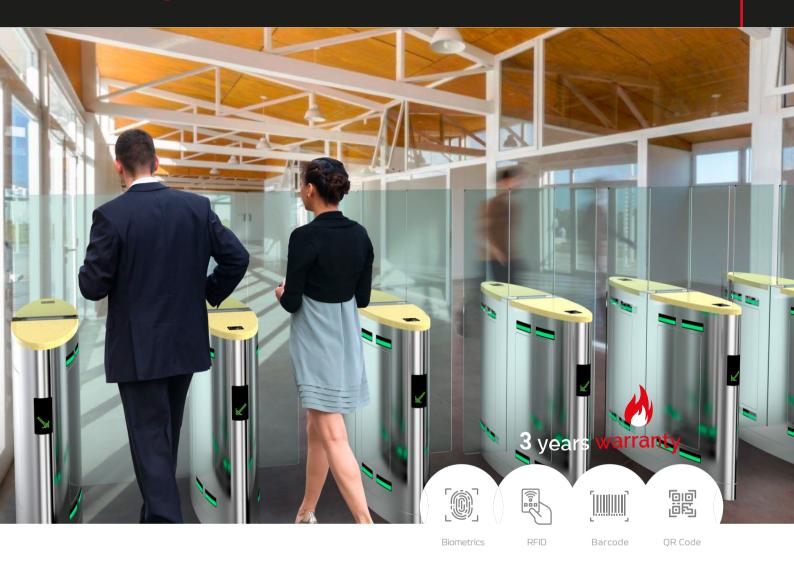

# Qualica-RD ALTAIR

Turnstile with customizable glass-marble. Maximum height 1.8 meters.

**Qualica-RD ALTAIR.** This turnstile has a standard glass height of 1.4m, it is customizable and the maximum height is up to 1.8m. Marble materials on the top, makes it has elegant aesthetics in all environment.

Brushed stainless steel body, sturdy, anti-rust, waterproof and durable. It is suitable for people in wheelchairs, bicycles and large volume luggage.

**3-year warranty.** Ideal for areas with general pedestrian traffic; parks, schools, factories, libraries, movie theaters, gymnasiums, etc.

#### **Features**

- It is ideal for both indoor and outdoor.
- Automatic reset function: the winch arm will automatically lock within 5 sec (can be adjusted) if the passenger delay is given to the entrance.
- RFID, fingerprint and biometric reading device can be integrated.
- In case of emergency, the arms will open automatically to allow free passage when power off.