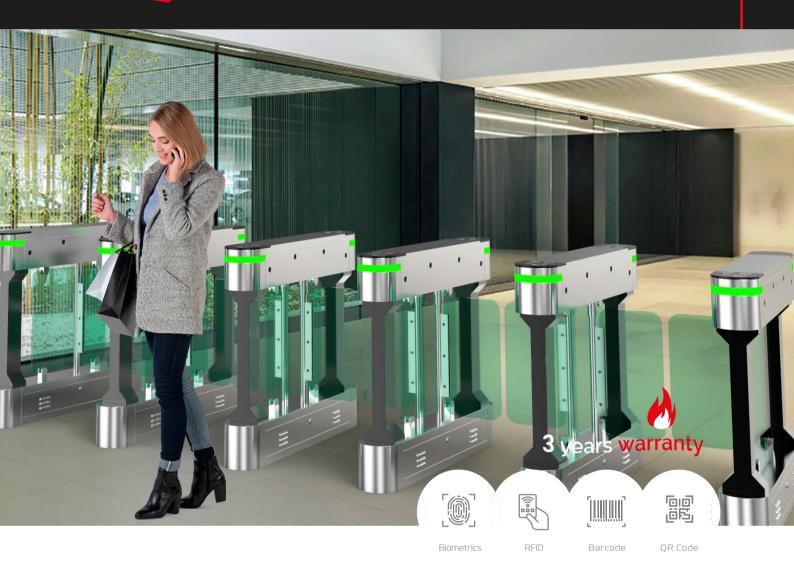

## Qualica-RD **ACRUX**

We don't just sell turnstiles. We offer complete access control solutions.

**Qualica-RD ACRUX.** On this turnstile you can choose the material of the blades; flexible plexiglass 600-900mm or stainless steel arm that can reach 600-1200 mm. Suitable for both indoor and outdoor use.

The body is brushed stainless steel, sturdy, rigid, rustproof, waterproof and durable. It is suitable for people in wheelchairs, bicycles and large volume luggage.

**3-year warranty.** Ideal for areas with general pedestrian traffic; parks, schools, factories, libraries, movie theaters, gymnasiums, etc.

## **Features**

- It is ideal for both indoor and outdoor.
- Automatic reset function: the winch arm will automatically lock within 5 sec (can be adjusted) if the passenger delay is given to the entrance.
- RFID, fingerprint and biometric reading device can be integrated.
- In case of emergency, the arms will open automatically to allow free passage when power off.