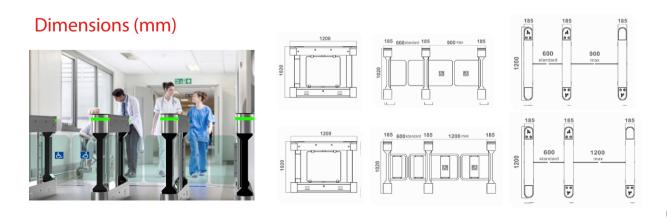

## Technical Specifications

| Frame material        | 304 stainless steel + Plexiglas arm                                |
|-----------------------|--------------------------------------------------------------------|
| Arm material          | Transparent Plexiglas or stainless steel 304                       |
| Dimensions            | 1200 *185 * 1020mm                                                 |
| Net weight            | 60kg/pcs (single core), 80kg/pcs (double core)                     |
| Pitch width           | - Plexiglass arm support: 600mm( standard), 900mm( handicapped)    |
|                       | - Stainless steel arm support: 600mm( standard), 1200mm( handicap) |
| Pitch direction       | Unidirectional and Bidirectional                                   |
| MCBF                  | 15 million                                                         |
| Power supply          | AC220V/110V, 50/60Hz                                               |
| Operating voltage     | 24V DC                                                             |
| Power consumption     | 40W                                                                |
| Operating temperature | -20 °C - 75 °C                                                     |
| Operating humidity    | 0 ~ 95% (no freezing)                                              |
| Operating environment | Indoor / Outdoor (shelter)                                         |
| Flow rate             | 35-40 persons per minute                                           |
| LED indicator         | Two LED indicators on top: green input. red × no input             |
| Infrared sensor       | 6 pairs (standard)                                                 |
| Emergency             | Automatic opening of arm when power is cut off.                    |
| Communication         | Dry contact, relay signal, RS485                                   |
|                       |                                                                    |