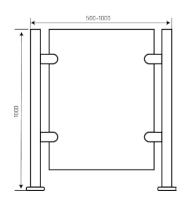

#### **QRD-6002G**

Dimensions (mm)

## Technical specifications

| Post material  | 304 stainless steel                          |
|----------------|----------------------------------------------|
| Panel material | Glass/stainless steel 304                    |
| Length         | 500 - 1000mm                                 |
| Height         | - QRD-6002S: 1000mm                          |
|                | - QRD-6002G: 1000mm - QRD-6002G05; 500mm     |
|                | - QRD6002H: 2000mm                           |
| Weight         | - QRD6002S:10kg/units                        |
|                | - QRD6002G:15kg/units                        |
|                | - QRD6002H: 5kg/units                        |
| Installation   | Floor mounting                               |
| Optional model | QRD-6002S, QRD-6002G, QRD-6002G05, QRD-6002H |