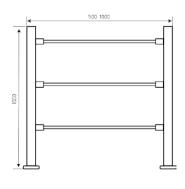

### **QRD-6002S**

Dimensions (mm)

## Technical specifications

| Post material  | 304 stainless steel                          |
|----------------|----------------------------------------------|
| Panel material | Glass/stainless steel 304                    |
| Length         | 500 - 1000mm                                 |
| Height         | - QRD-6002S: 1000mm                          |
|                | - QRD-6002G: 1000mm - QRD-6002G05; 500mm     |
|                | - QRD6002H: 2000mm                           |
| Weight         | - QRD6002S:10kg/units                        |
|                | - QRD6002G:15kg/units                        |
|                | - QRD6002H: 5kg/units                        |
| Installation   | Floor mounting                               |
| Optional model | QRD-6002S, QRD-6002G, QRD-6002G05, QRD-6002H |