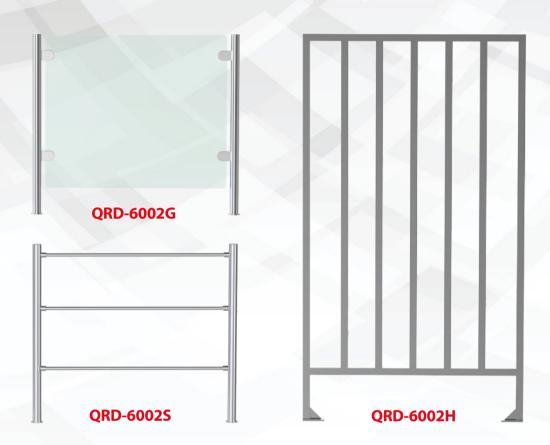

# **Types of Handrails**

## Technical specifications

| Post material  | 304 stainless steel                          |
|----------------|----------------------------------------------|
| Panel material | Glass/stainless steel 304                    |
| Length         | 500 - 1000mm                                 |
| Height         | - QRD-6002S: 1000mm                          |
|                | - QRD-6002G: 1000mm - QRD-6002G05; 500mm     |
|                | - QRD6002H: 2000mm                           |
| Weight         | - QRD6002S:10kg/units                        |
|                | - QRD6002G:15kg/units                        |
|                | - QRD6002H: 5kg/units                        |
| Installation   | Floor mounting                               |
| Optional model | QRD-6002S, QRD-6002G, QRD-6002G05, QRD-6002H |