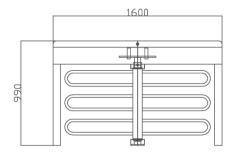

#### Technical specifications

| Material of the structure | 304 stainless steel                            |
|---------------------------|------------------------------------------------|
| Dimensions                | 1600 * 1500 * 990mm                            |
| Net Weight                | 105kg / unit                                   |
| Passage width             | 560mm                                          |
| Direction of passage      | Unidirectional and Bidirectional               |
| MCBF                      | 10 million                                     |
| Power supply              | AC220V/110V, 50/60Hz                           |
| Operating voltage         | 24V DC                                         |
| Power consumption         | 40W                                            |
| Operating temperature     | -15 °C - 60 °C                                 |
| Operating humidity        | 0 ~ 95% (No freezing)                          |
| Operating environment     | Indoor / Outdoor                               |
| Flow rate                 | 30 persons per minute                          |
| LED indicator             | LED indicators on top and front                |
| Input                     | Dry contact                                    |
| Emergency                 | Automatic arm opening in case of power failure |
| Communication             | RS485, TCP/IP (access control card required)   |
|                           |                                                |

### Dimensions (mm)