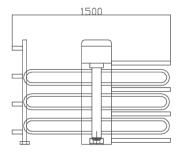

#### Technical specifications

| Material of the structure | 304 stainless steel                            |
|---------------------------|------------------------------------------------|
| Dimensions                | 1600 * 1500 * 990mm                            |
| Net Weight                | 105kg / unit                                   |
| Passage width             | 560mm                                          |
| Direction of passage      | Unidirectional and Bidirectional               |
| MCBF                      | 10 million                                     |
| Power supply              | AC220V/110V, 50/60Hz                           |
| Operating voltage         | 24V DC                                         |
| Power consumption         | 40W                                            |
| Operating temperature     | -15 °C - 60 °C                                 |
| Operating humidity        | 0 ~ 95% (No freezing)                          |
| Operating environment     | Indoor / Outdoor                               |
| Flow rate                 | 30 persons per minute                          |
| LED indicator             | LED indicators on top and front                |
| Input                     | Dry contact                                    |
| Emergency                 | Automatic arm opening in case of power failure |
| Communication             | RS485, TCP/IP (access control card required)   |
|                           |                                                |

### Dimensions (mm)