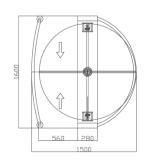

#### Technical specifications

| Material of the structure | 304 stainless steel                            |
|---------------------------|------------------------------------------------|
| Dimensions                | 1600 * 1500 * 990mm                            |
| Net Weight                | 105kg / unit                                   |
| Passage width             | 560mm                                          |
| Direction of passage      | Unidirectional and Bidirectional               |
| MCBF                      | 10 million                                     |
| Power supply              | AC220V/110V, 50/60Hz                           |
| Operating voltage         | 24V DC                                         |
| Power consumption         | 40W                                            |
| Operating temperature     | -15 °C - 60 °C                                 |
| Operating humidity        | 0 ~ 95% (No freezing)                          |
| Operating environment     | Indoor / Outdoor                               |
| Flow rate                 | 30 persons per minute                          |
| LED indicator             | LED indicators on top and front                |
| Input                     | Dry contact                                    |
| Emergency                 | Automatic arm opening in case of power failure |
| Communication             | RS485, TCP/IP (access control card required)   |
|                           |                                                |

### Dimensions (mm)