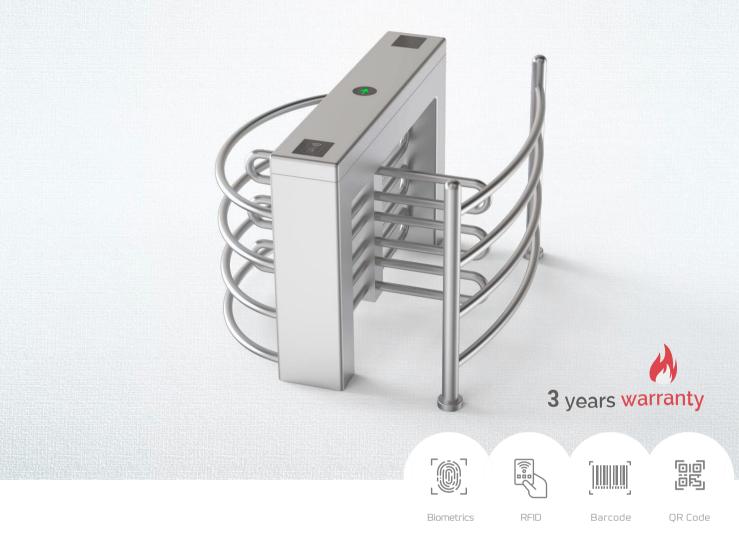

# Qualica-RD 405

Half height steel turnstile for access control.

**Qualica-RD 405.** Bidirectional half-height turnstile, made of high quality brushed stainless steel. Suitable for both indoor and outdoor use. Complies with fire protection requirements.

Passage time limit (01-60 seconds), the passage time can be adjusted on the circuit board. It has a double bearing device, keeping the door in balance when facing an external force.

**3 years warranty.** Can be integrated with any kind of system (e.g. RFID device, finger-print and biometric device).

QUALICA-RD

## 405 Half-Height Turnstile