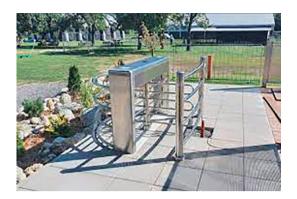

# Qualica-RD 405

Half height steel turnstile for access control.

**Qualica-RD 405.** Bidirectional half-height turnstile, made of high quality brushed stainless steel. Suitable for both indoor and outdoor use. Complies with fire protection requirements.