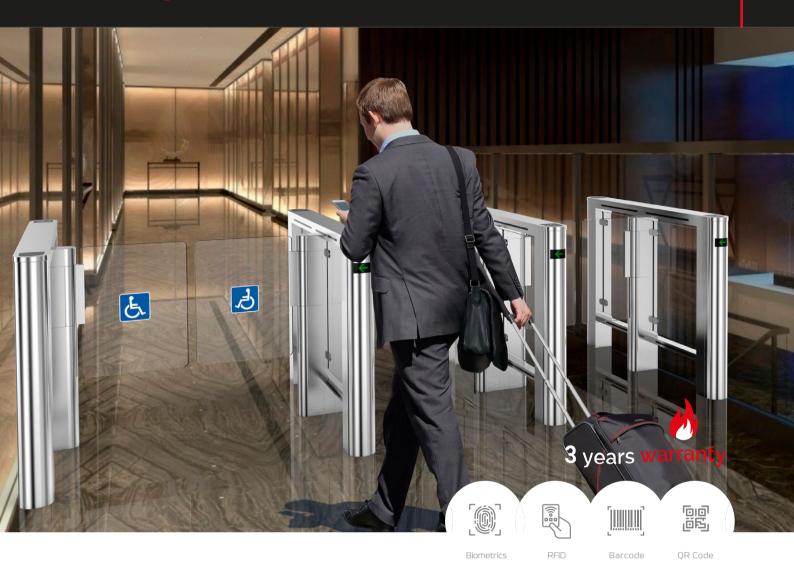

# Qualica-RD **VEGA**

The bi-directional turnstile as fast as a star...

**The turnstile Qualica-RD VEGA** is our flagship bi-directional turnstile, the fastest with up to 55 persons per minute. With emergency opening, automatic reset function, LED indicators, alarm function and anti-intrusion. Integrates lights on the sheets to mark valid passage access.

**3-year warranty.** It is one of the most silent and robust turnstiles on the market, due to a technology that guarantees an average of 15 million steps without impact on the "brushless" mechanics.

Ideal for accesses with buildings, museums, soccer stadiums, administrations, cinemas, gymnasiums, etc.

## **Features**

- The top is made of high quality plexiglass.
- The body of the turnstile is made of stainless steel and is surrounded by a decorative LED light bar that is aesthetic and distinctive sense of style.
- It is ideal for both indoor and outdoor use.
- · You can choose between one-way or bi-directional.