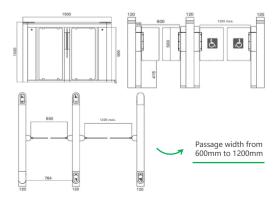

#### Technical Specifications

|                                   | 6 II 65 0 II                                                          |
|-----------------------------------|-----------------------------------------------------------------------|
| Certification                     | Compilance CE, RoHs                                                   |
| Communication                     | Dry contact, Relay signal, RS485                                      |
| Framework Material                | 304 / 316 stainless steel (optional) + tempered glass on the side     |
| Sheets material                   | Transparent Plexiglas / tempered glass (optional)                     |
| Dimension / Net Weight            | 1500 * 120 * 1020mm / 80kg/pcs (single core), 100kg/pcs (double core) |
| Passage width / Direction passage | 600mm ~ 1200 (mm) máx. / single directional and bi-directional        |
| MCBF                              | 15 million                                                            |
| Power Supply                      | AC220V/110V, 50/60 Hz                                                 |
| Operation Voltage                 | 24V DC                                                                |
| Power Consumption                 | 90-100W                                                               |
| Operation Temperature             | -20 ° C to 75 ° C                                                     |
| Operation Humidity                | 0 ~ 95% (no freeze)                                                   |
| Working Environment               | Indoor / Outdoor                                                      |
| Flow Rate                         | 55 people per minute                                                  |
| LED Indicator                     | Two LED indicators on top                                             |
| Infrared Sensor                   | 20 sensors(standard)                                                  |
| Emergency                         | Automatic sheets open when power off                                  |

#### Dimensions (mm)