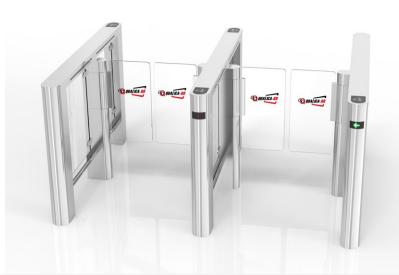

## **VEGA Turnstile**

## **Features**

- The top is made of high quality plexiglass.
- The body of the turnstile is made of stainless steel and is surrounded by a decorative LED light bar that is aesthetic and distinctive sense of style.
- It is ideal for both indoor and outdoor use.
- · You can choose between one-way or bi-directional.