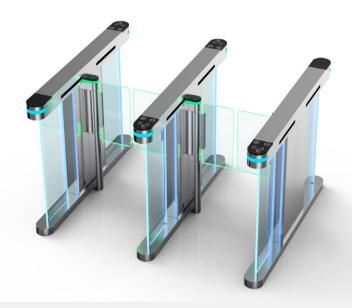

# QUALICA-RD SIRIO Turnstile

## **Features**

- The structure is anti-rust, waterproof and durable.
- Tempered glass side panels make the entire turnstile compact, enhancing the aesthetic profile.
- It is ideal for both indoor and outdoor use.
- Supports any type of external device (display, counter, facial recognition, push-button, card collector, RFID wristband collector, coin inserter, barcode/QR reader).
- The passageway width can reach 600~900mm, which is suitable for people with wheelchair.