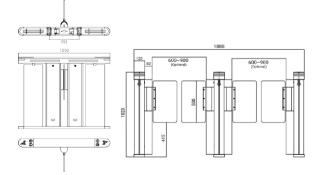

### Technical Specifications

| Framework Material             | 304 / 316 stainless steel (optional) + tempered glass on the side                       |
|--------------------------------|-----------------------------------------------------------------------------------------|
| Arm material                   | Transparent Plexiglas (standard) / tempered glass (optional)                            |
| Dimension                      | 1200 * 120 * 1020mm                                                                     |
| Passage Width                  | 600mm (standard), 900mm (wheelchair)                                                    |
| Net Weight / Passing Direction | 80kg/pcs (single core), 100kg/pcs (double core) / Single directional and Bi-directional |
| MCBF                           | 15 million                                                                              |
| Power Supply                   | AC220V/110V, 50/60Hz                                                                    |
| Operation Voltage              | 24V DC                                                                                  |
| Power Consumption              | 40W                                                                                     |
| Operation Temperature          | -15 °C to 60 °C                                                                         |
| Operation Humidity             | 0 ~ 95% (No freeze)                                                                     |
| Working Environment            | Indoor / Outdoor                                                                        |
| Flow Rate                      | 45-55 people per minute                                                                 |
| LED Indicator                  | Two LED indicators on top                                                               |
| Infrared Sensor                | 16 sensors                                                                              |
| Emergency                      | Automatic sheets open when power off                                                    |
| Communication                  | Dry contact, Relay signal, RS485                                                        |

### **Dimensions (mm)**