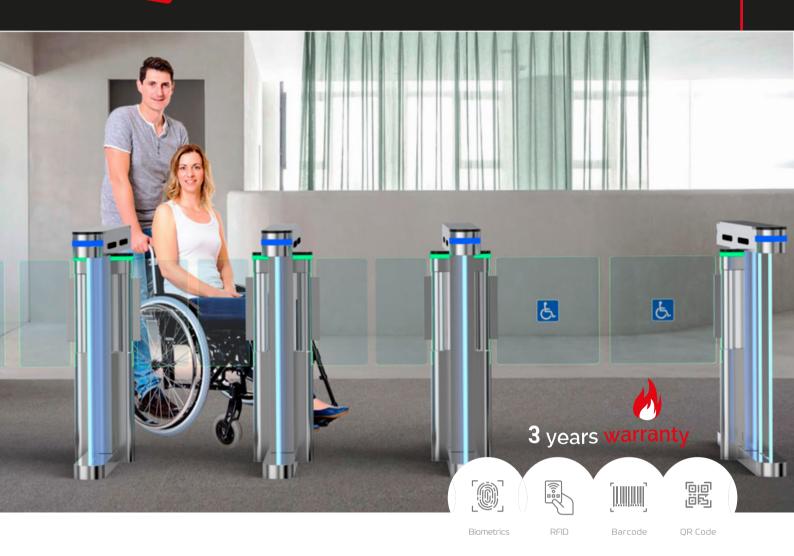

# Qualica-RD **SIRIO**

Robustness & elegance. The fastest and most efficient lathe with hinged turnstiles.

**The turnstile Qualica-RD SIRIO** is an "premium ultra-fast" bidirectional turnstile for "Slim" hinged doors with emergency opening, automatic reset function, LED indicators, alarm function, anti-intrusion. Integrates LEDs on the sheets to mark valid or invalid access.

It is one of the quietest and most robust turnstiles on the market, thanks to a technology that guarantees an average of 15 million steps without impact on the "brushless" mechanics.

**3-year warranty.** Ideal for accesses with buildings, museums, soccer stadiums, administrations, cinemas, gymnasiums, banks, etc.

## **Features**

- The structure is anti-rust, waterproof and durable.
- Tempered glass side panels make the entire turnstile compact, enhancing the aesthetic profile.
- It is ideal for both indoor and outdoor use.
- Supports any type of external device (display, counter, facial recognition, push-button, card collector, RFID wristband collector, coin inserter, barcode/QR reader).
- The passageway width can reach 600~900mm, which is suitable for people with wheelchair.