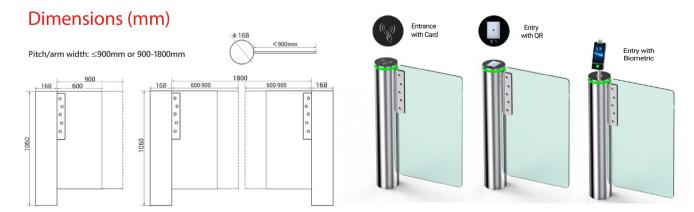

## Technical specifications

| Frame metarial        | stainless stanl 204                                           |             |  |
|-----------------------|---------------------------------------------------------------|-------------|--|
| Frame material        | stainless steel 304                                           |             |  |
| Arm material          | plexiglass / stainless steel                                  |             |  |
| Dimensions            | 168 * 1050 mm                                                 |             |  |
| Weight                | 60kg/pcs                                                      |             |  |
| Pitch width           | 600-900mm (one step)                                          |             |  |
| Pitch direction       | Monodirectional and bidirectional                             | Under Power |  |
| MCBF                  | 10 million                                                    | Futur.      |  |
| Power supply          | AC220V/110V, 50/60Hz                                          | sensor      |  |
| Operating voltage     | 24V DC                                                        |             |  |
| Power consumption     | 40W                                                           |             |  |
| Operating temperature | -15 °C - 60 °C                                                |             |  |
| Operating humidity    | 0 ~ 95% (no freezing)                                         |             |  |
| Operating environment | Indoor / Outdoor                                              |             |  |
| Flow rate             | 30 persons per minute                                         |             |  |
| LED indicator         | Yes                                                           |             |  |
| Infrared sensor       | 3 sensors; one for exit, one for entry and one for anti-pinch |             |  |
| Communication         | Communication Dry contact, relay signal, RS485                |             |  |