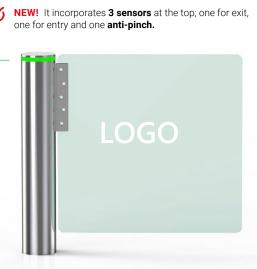

## Qualica-RD CAPELLA 8000

Rotary turnstile with glass blade designed for access control.

**Qualica-RD CAPELLA 8000.** This turnstile has a 900 x 900mm (1 piece) leaf and allows the passage of wheelchairs, baby carriages, etc. You can opt for a larger passage width (2 pieces) of 1800mm, which allows the entry of 3-4 people at the same time. It incorporates 3 infrared sensors in the upper part.

The post is made of stainless steel and has a diameter of 168mm, it can be installed in any narrow place. The top panel is black tempered glass and is surrounded by a LED light bar, red or green depending on the validity of the passage.