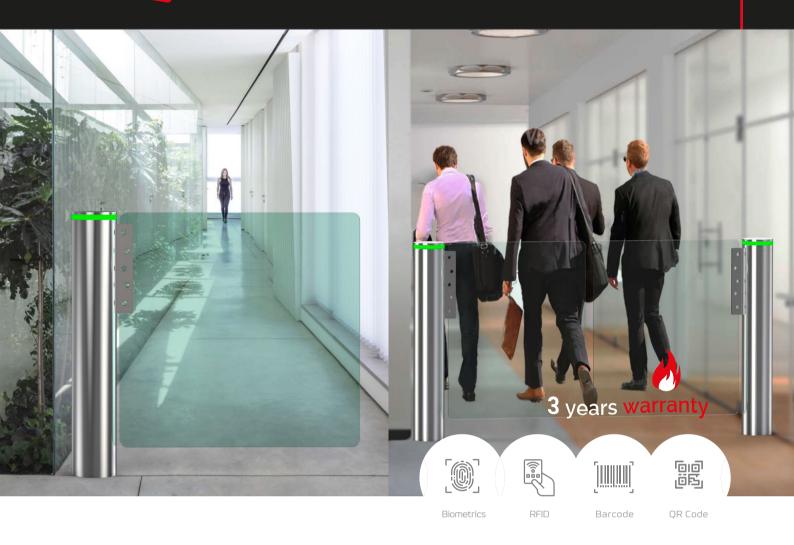

## Qualica-RD CAPELLA 8000

Rotary turnstile with glass blade designed for access control.

**Qualica-RD CAPELLA 8000.** This turnstile has a 900 x 900mm (1 piece) leaf and allows the passage of wheelchairs, baby carriages, etc. You can opt for a larger passage width (2 pieces) of 1800mm, which allows the entry of 3-4 people at the same time. It incorporates 3 infrared sensors in the upper part.

The post is made of stainless steel and has a diameter of 168mm, it can be installed in any narrow place. The top panel is black tempered glass and is surrounded by a LED light bar, red or green depending on the validity of the passage.

**3 years warranty.** With standard relay signal, it can be integrated with any type of third party access control system. It is ideal for areas with pedestrian traffic: buildings, public restrooms, libraries, movie theaters, gymnasiums, etc.