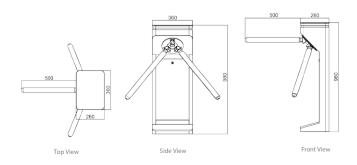

### Dimensions (mm)

## Technical Specifications

| Certification Compliance CE, ROHS  Communication Dry contact, Relay signal, RS485  Material Polished 304 stainless steel / 316 (optional) + high-end black plexiglass  Arm material Polished 304 / 316 stainless steel (optional) + (black rubber protector optional) |
|-----------------------------------------------------------------------------------------------------------------------------------------------------------------------------------------------------------------------------------------------------------------------|
| Material Polished 304 stainless steel / 316 (optional) + high-end black plexiglass                                                                                                                                                                                    |
| , oisited so istainess steer, sito (optional) i mgri end sidek plexiglass                                                                                                                                                                                             |
| Arm material Polished 304 / 316 stainless steel (optional) + (black rubber protector optional)                                                                                                                                                                        |
|                                                                                                                                                                                                                                                                       |
| Dimensions and net weight 360 * 260 * 980 mm / 35kg/pcs                                                                                                                                                                                                               |
| Passage Width and direction 550mm (Arm length: 500mm) / Monodirectional and Bidirectional                                                                                                                                                                             |
| MCBF 10 million                                                                                                                                                                                                                                                       |
| Power Supply AC220V/110V, 50/60Hz                                                                                                                                                                                                                                     |
| Operation Voltage 24V DC                                                                                                                                                                                                                                              |
| Power Consumption 20W                                                                                                                                                                                                                                                 |
| Operation Temperature -20 °C - 75 °C                                                                                                                                                                                                                                  |
| Operation Humidity 0 ~ 95% (No freeze)                                                                                                                                                                                                                                |
| Working Environment Indoor / Outdoor Robust, shake-free bottom Three LED indicators                                                                                                                                                                                   |
| Flow Rate 40 people per minute                                                                                                                                                                                                                                        |
| LED Indicator Unique blue LED strip (front+ top+side)                                                                                                                                                                                                                 |
| Emergency Arms will drop down automatically                                                                                                                                                                                                                           |
| Flexibility Integrate with any access control                                                                                                                                                                                                                         |