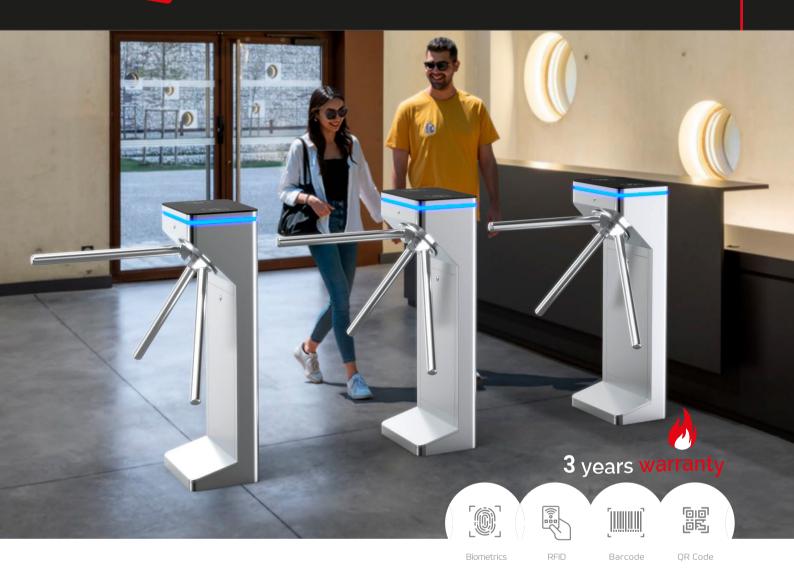

# Qualica-RD CANOPUS

The most technological and robust tripod on the market.

**Qualica-RD CANOPUS** is a tripod for access control with high performance and reliability. Its dimensions are reduced in order to adapt to spaces in the most optimal way.

It is one of the most silent and robust bi-directional turnstiles on the market, thanks to a technology that guarantees an average of **10 million uses** without impact on the **"brushless"** mechanics. Intelligent soft braking system.

**3-year warranty.** Ideal for hotels, gyms, buildings, shopping malls, supermarkets, reception areas, etc.

#### **Features**

- The upper cover is made of black plexiglass.
- Decorative LED light bar, gives a modern look.
- Automatic reset function: the turnstile arm will automatically lock within 5 sec (can be adjusted) if the passenger delay is given to the entrance.
- Multiple access controller boards, can be connected by TCP/IP through network cable.
- · Control by central computer.
- Lathe circuit board is also with RS232 output, can be connected with mini PC.