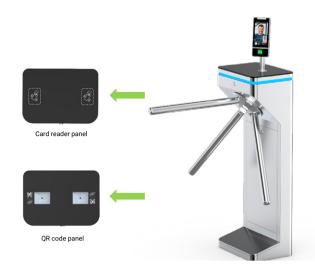

#### **Features**

- The upper cover is made of black plexiglass.
- Decorative LED light bar, gives a modern look.
- Automatic reset function: the turnstile arm will automatically lock within 5 sec (can be adjusted) if the passenger delay is given to the entrance.
- Multiple access controller boards, can be connected by TCP/IP through network cable.
- · Control by central computer.
- Lathe circuit board is also with RS232 output, can be connected with mini PC.

## Technical Specifications

| Certification Compliance CE, ROHS  Communication Dry contact, Relay signal, RS485  Material Polished 304 stainless steel / 316 (optional) + high-end black plexiglass  Arm material Polished 304 / 316 stainless steel (optional) + (black rubber protector optional) |
|-----------------------------------------------------------------------------------------------------------------------------------------------------------------------------------------------------------------------------------------------------------------------|
| Material Polished 304 stainless steel / 316 (optional) + high-end black plexiglass                                                                                                                                                                                    |
| , oisited so istainess steer, sito (optional) i mgri end sidek plexiglass                                                                                                                                                                                             |
| Arm material Polished 304 / 316 stainless steel (optional) + (black rubber protector optional)                                                                                                                                                                        |
|                                                                                                                                                                                                                                                                       |
| Dimensions and net weight 360 * 260 * 980 mm / 35kg/pcs                                                                                                                                                                                                               |
| Passage Width and direction 550mm (Arm length: 500mm) / Monodirectional and Bidirectional                                                                                                                                                                             |
| MCBF 10 million                                                                                                                                                                                                                                                       |
| Power Supply AC220V/110V, 50/60Hz                                                                                                                                                                                                                                     |
| Operation Voltage 24V DC                                                                                                                                                                                                                                              |
| Power Consumption 20W                                                                                                                                                                                                                                                 |
| Operation Temperature -20 °C - 75 °C                                                                                                                                                                                                                                  |
| Operation Humidity 0 ~ 95% (No freeze)                                                                                                                                                                                                                                |
| Working Environment Indoor / Outdoor Robust, shake-free bottom Three LED indicators                                                                                                                                                                                   |
| Flow Rate 40 people per minute                                                                                                                                                                                                                                        |
| LED Indicator Unique blue LED strip (front+ top+side)                                                                                                                                                                                                                 |
| Emergency Arms will drop down automatically                                                                                                                                                                                                                           |
| Flexibility Integrate with any access control                                                                                                                                                                                                                         |