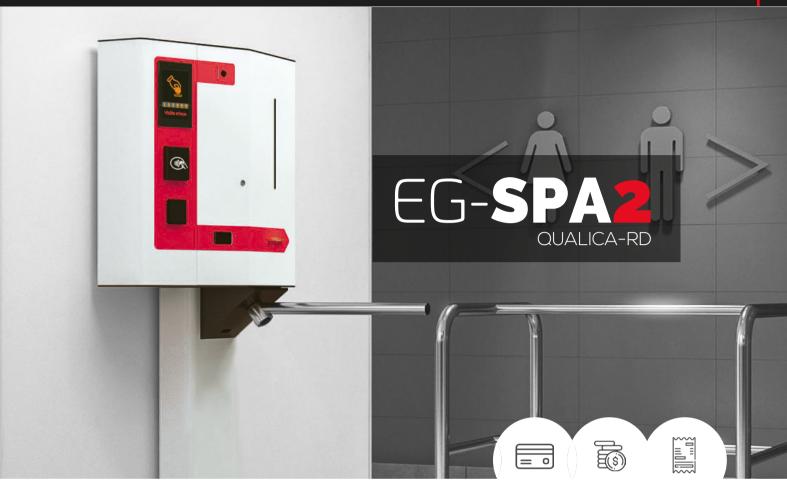

Card Payment Cash Payment Tickets printe

### Lathe equipped with RFID reader for cash or card payments.

**Qualica-RD EG-SPA2** turnstile with RFID terminal for contactless payments. Specially designed to fulfill the needs of facilities such as public toilets, gas stations, public transportation stations, stadiums, amusement parks, shopping malls, among others.

This self-service solution features an intuitive LCD display, a coin slot with change return, RFID cards for opening/closing the turnstile during personnel entry, statistics sampling, etc. It includes anti-fraud sensors.

The turnstile can be equipped with a contacless card payment terminal, sensors for unwanted passage detection, barcode/QR reader, coupon printer, etc. Printing can be done either on the turnstile itself or at any other available point of sale. An additional LCD display can be placed at the exit for advertising. You can pay with your mobile phone with Apple Pay and Samsung pay.