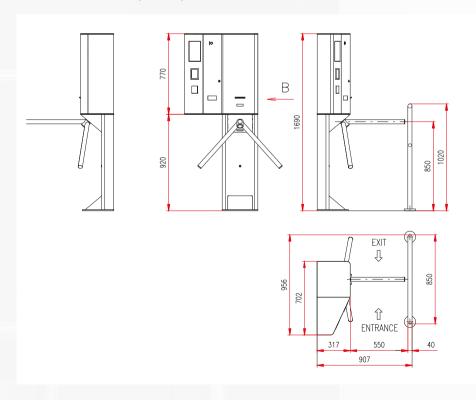

# Dimensions (mm)

# **Specifications**

| Materials            | Stainless steel (AISI 304) / RAL range                                         |
|----------------------|--------------------------------------------------------------------------------|
| Barrier              | Arm / tripod - stainless steel                                                 |
| Means of payment     | Coins, Tokens, Credit Card (VISA, Mastercard), Barcode / QR Code               |
| Work environment     | Interior                                                                       |
| Communication        | Relay Input / Output, RS458 / USB / Ethernet                                   |
| Software             | Qualica-RD                                                                     |
| Dimensions           | 920 x 317 mm (cab); 550 max. 570 mm (passage width)                            |
| Display              | Intuitive LCD                                                                  |
| Standard accessories | RFID, step display, sales statistics, collection, opening and entry statistics |
| Optional accessories | Printer, barcode / QR / RFID reader                                            |
| Arms available       | 2 versions: right or left                                                      |
| Alarm                | Yes                                                                            |