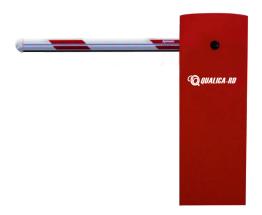

## BARRERA 3/5 XT

The QRD BARRERA 3 / 5 X T barrier is designed to control vehicles in restricted accesses with heavy traffic, high-capacity parking lots or toll lanes traffic, high capacity parking lots or toll roads and where high speed maneuvering is also required. high maneuvering speed. External cabinet in steel with cat phoresis treatment painted in polyester. Three-phase 230 Vac asynchronous motor, self-ventilated and control panel with inverter to regulate the speed of the motor, programmable with programmable motor speed with deceleration functions at the end of the stroke and obstacle detection system. Obstacle detection system. Incorporates external release for manual operation in case of power failure. in case of power failure. Optional oval arm can be installed with LED lighting by means of leds.