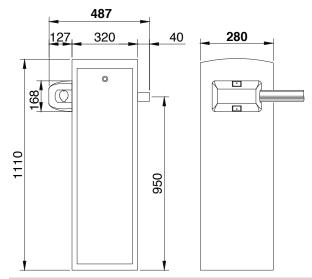

## **Dimensions and Details**

- 230 Vac electromechanical barrier with encoder.
- Motor with speed regulation by inverter.
- Use in very heavy traffic.
- Torque control with reversal in case of obstacle.
- Quick external release.
- Easy left/right hand changeover.
- Control panel compatible with communication protocols TCP/IP y RS485.
- Manufacture in stainless steel on request.