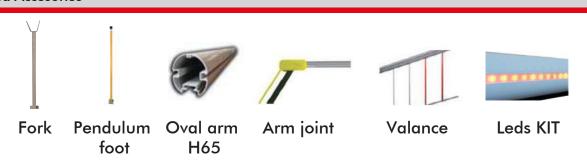

| 3 s              |
| Investment per impact          | Yes              | Yes              |
| Thermal range                  | -30°C /+60°C     | -30°C /+60°C     |
| Cycles/day                     | 20.000 c/d       | 5.000 c/d        |
| Protection                     | IP 54            | IP 54            |
| Weight                         | 59 Kg            | 59 Kg            |

## **Dimensions and Details**



- 230 Vac electromechanical barrier with encoder.
- Motor with speed regulation by inverter.
- Use in very heavy traffic.
- Torque control with reversal in case of obstacle.
- Quick external release.
- Easy left/right hand changeover.
- Control panel compatible with communication protocols TCP/IP y RS485.
- Manufacture in stainless steel on request.

## **Related Accesories**