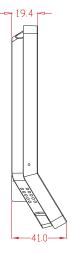

## Time & Attendance Solution Biometric Reader

| Fingerprint Capacity  | 3,000                                                                                      |
|-----------------------|--------------------------------------------------------------------------------------------|
| Card Capacity         | 5,000 (Optional)                                                                           |
| Logs Capacity         | 100,000                                                                                    |
| Display               | 2.4 " TFT LCD COLORUR SCREEN                                                               |
| Communication         | WiFi, Ethernet RS232/485 TCP/IP, USB-Host,                                                 |
| Options               | Open-door sensor, opening button, output relay for electrical lock, alarm, Wiegand in/out. |
| RFID Options          | EM/ MIFARE <sup>®</sup>                                                                    |
| Power Supply          | DC 12V 3A                                                                                  |
| Speed Authentication  | ≤ 0.5 seconds                                                                              |
| Operating Temperature | 0°c-45°c                                                                                   |
| Operating Humidity    | 20% - 80%                                                                                  |
| Dimensions            | 159.8 x 80.7 x 19.4 mm                                                                     |
| Weight                | 0.26 Kg                                                                                    |
|                       |                                                                                            |

## Dimensions

Specifications may change without prior notice. Technical characteristics valid except for typographical errors.