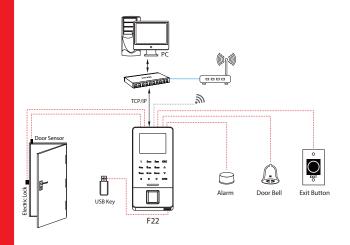

|
| Speed Authentication  | ≤ 0.5 seconds                                                                              |
| Operating Temperature | 0°c-45°c                                                                                   |
| Operating Humidity    | 20% - 80%                                                                                  |
| Dimensions            | 159.8 x 80.7 x 19.4 mm                                                                     |
| Weight                | 0.26 Kg                                                                                    |
|                       |                                                                                            |

## Configuration



## Dimensions





Specifications may change without prior notice. Technical characteristics valid except for typographical errors.