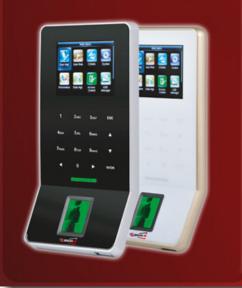

Time & Attendance

and Access Control

Time & Attendance and Access Control

Qualica-RD1000 Series

**QRD1000F22** 

COMATICA-

Fingerprint capacity RFID Card (optional) Logs

Key Features

3000 5000 100000

Var University of the second s

LCD screen 2,4" display Compact solution WiFi / Ethernet

The **GRD1000F22** terminal is a Compact RFID Card & Fingerprint Reader which perfectly fits in narrow spaces. It is equipped with a fingerprint authentication algorithm that allows a high-speed matching. QRD1000F22 provides high accurate and reliable results. The users can automatically receive feedback right from the screen.